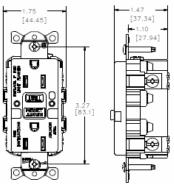

#### **Specifications**

Face Nylon Base Nylon **Power Contacts** Brass **Ground Contacts Brass** Mounting Strap Zinc plated steel Mounting Screws Zinc plated steel