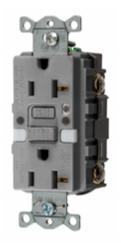

#### **Features**

- Patented AUTOGUARD® self test technology
- Internal back wiring clamp and guide for quick and secure termination
- Triple wipe construction
- Includes light sensor controls for automatic on and off, custom dual lens for optimum light output

#### **Ordering Information**

Description Color 20A, 125V, Style Gray Line®, AUTOGUARD® self test GFCI receptacle, two LED night lights, flush face, back and side wired. multiple drive screws

883778123306

Catalog Number GFRST20GYNL