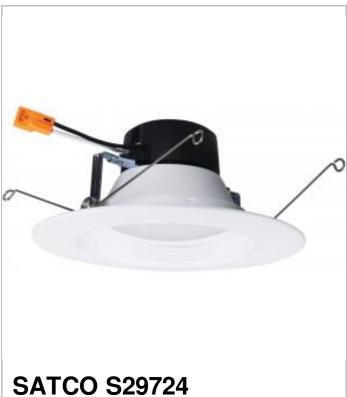

## SATCO NUVO

Project Name

Prepared By

10.5WLED/RDL/5-6/27K/120V

## Notes

| General                   |              |
|---------------------------|--------------|
| Status                    | Discontinued |
| Substitute                | S39724       |
| Recessed Can Size         | 5-6 in.      |
| Wattage                   | 10.5W        |
| Voltage                   | 120V         |
| Finish                    | White        |
| CCT (Kelvin)              | 2700K        |
| Color Temperature         | Warm White   |
| Lumen Output              | 800L         |
| Indoor or Outdoor Fixture | Indoor       |
| Specifications            |              |
| Technology                | LED          |
| CRI                       | 90           |
| Beam Angle                | 90           |
| Rated Hours               | 50000        |
|                           |              |