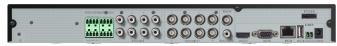

## **FEATURES**

- 8 Channels HD-TVI / AHD / CVI / CVBS BNC Inputs Supporting up to 8 MegaPixel + IP Camera Support with the ability to substitute 8 HDA inputs for IP cameras
- Additional IP Camera support: 8 Additional IP Cameras (up to 8MP) can be added for a total of 16 Cameras
- Recording: 8MP [4K]: 7fps / 8MP [4K] Lite: 15fps / 5MP: 12fps / 5MP Lite: 20fps / 4MP: 15fps / 4MP Lite/1080P/720P/WD1: 30fps
- HDMI: 3840×2160, 1920×1080, 1280×1024, VGA (1080p), and BNC Spot Video Output
- Fully Programmable Intelligent Analytics including Object Removal/Museum Search, Line Crossing, and Area Intrusion Detection (IP Camera Dependent)
- Simple plug and play, point-to-point connection from camera to DVR

- Standard H.265 High Profile Compression
- 2-Way Audio
- PTZ Control over RS-485 / Control over Coax (CoC)
- 8 Alarm inputs / 2 Alarm Outputs
- Pentaplex: Live Display / Record / Playback / Backup / Remote Access
- 2 Internal SATA2/SATA3 HDD Slot supporting up to 20TB (2 x 10TB HDD) + E-SATA x 1
- Applications for iOS & Android
- Remote Viewing over the Internet via Web Browser or LAN
- Mac OS® Client & CMS Central Management Software Included

Local Management, Viewing Interface & Remote Viewing with Web Browsers

Remote Viewing Using Mac OSX

Apps Available for iPhone, iPad, & Android Devices

| Detailed Specifications | VT-TR8HA820                                                                                                                                     |
|-------------------------|-------------------------------------------------------------------------------------------------------------------------------------------------|
| Video Inputs            | 8 Channels HD-TVI / AHD / CVI / Analog BNC Inputs Supporting up to 8 MegaPixel                                                                  |
| Hybrid Inputs           | 8 HD Analog inputs may be substituted for IP Cameras (plus 8 additional IP Cameras up to 8MP) for a complete Hybrid solution (up to 16 cameras) |
| IP Camera Support       | 8 MegaPixel @ 30fps Max                                                                                                                         |
| Compression             | H.265 High profile                                                                                                                              |
| Analog Recording        | 8MP (4K): 7fps / 4K Lite: 15fps / 5MP: 12 fps / 5MP Lite: 20fps / 4MP: 15fps / 4MP Lite/1080P/720P/WD1: 30fps                                   |
| Network (IP) Recording  | 8MP / 5MP / 4MP / 3MP / 1080P / 960P / 720P Real Time (30fps)                                                                                   |
| Local Playback          | 8 CH                                                                                                                                            |
| OS                      | Embedded Linux                                                                                                                                  |
| Video Output            | 1 x HDMI (4K - 3840×2160, 1920x1080, 1280×1024) / 1 x VGA (1080p) / 1 x BNC Spot (Analog)                                                       |
| Multi Operation         | Pentaplex: Live Display / Record / Playback / Backup / Remote Access                                                                            |
| Audio                   | Input: RCA x 8 / Output: RCA x 1                                                                                                                |
| Two-Way Audio           | Yes                                                                                                                                             |
| Bit Rate                | 32Kbps ~ 5Mbps                                                                                                                                  |
| Encode                  | VBR / CBR                                                                                                                                       |
| Quality Levels          | 6 level                                                                                                                                         |
| Recording Modes         | Manual, Timer, Motion, Sensor                                                                                                                   |
| Search                  | Time Sliced, Time, Event, Tag Management                                                                                                        |
| Function                | Play, Pause, FF, FB, Digital zoom                                                                                                               |
| Alarm In/Out            | 8 Alarm inputs / 2 Alarm Outputs                                                                                                                |
| Alarm Modes             | Sensor, Motion, Video loss                                                                                                                      |
| Alarm Triggering        | Record, PTZ move, Relay out, E-mail, etc                                                                                                        |
| Network Interface       | RJ45: 10/100Mbps × 1                                                                                                                            |
| Remote Viewing          | CMS / Web Browser / Mobile Platforms                                                                                                            |
| Remote Playback         | 8CH                                                                                                                                             |
| Dual-stream             | Individual Network Video Stream and local recording stream, set separately                                                                      |
| Remote Users            | 10 users online, dual stream                                                                                                                    |
| RS485                   | RS485 x1 (for PTZ)                                                                                                                              |
| PTZ Protocol            | Control over Coax (CoC) Pelco D / Pelco P                                                                                                       |
| Network Protocols       | TCP/IP, UDP, DHCP, DNS, PPPOE, DDNS, SMTP, RTSP, HTTP                                                                                           |
| SATA HDD                | Up to 20TB (2 x 10TB)                                                                                                                           |
| USB                     | USB 2.0 x 2                                                                                                                                     |
| Accessories             | Remote controller, SATA cable, USB mouse                                                                                                        |
| Power Consumption       | ≤ 15W (Without HDD)                                                                                                                             |
| Power Supply            | DC: 12V                                                                                                                                         |
| Working Environment     | 14°F~122°F (-10°~50°C) / 10~90% RH                                                                                                              |
| Dimensions (WxHxD)      | 15" x 1.75" x 11" (381 x 44.45 x 25.4mm)                                                                                                        |
|                         |                                                                                                                                                 |
|                         |                                                                                                                                                 |