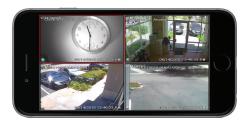

Local Management, Viewing Interface & Remote Viewing with Web Browsers

Remote Viewing Using Mac OSX

Apps Available for iPhone, iPad, & Android Devices

| Detailed Specifications | VT-TR8HA820                                                                                                                                     |
|-------------------------|-------------------------------------------------------------------------------------------------------------------------------------------------|
| Video Inputs            | 8 Channels HD-TVI / AHD / CVI / Analog BNC Inputs Supporting up to 8 MegaPixel                                                                  |
| Hybrid Inputs           | 8 HD Analog inputs may be substituted for IP Cameras (plus 8 additional IP Cameras up to 8MP) for a complete Hybrid solution (up to 16 cameras) |
| IP Camera Support       | 8 MegaPixel @ 30fps Max                                                                                                                         |
| Compression             | H.265 High profile                                                                                                                              |
| Analog Recording        | 8MP (4K): 7fps / 4K Lite: 15fps / 5MP: 12 fps / 5MP Lite: 20fps / 4MP: 15fps / 4MP Lite/1080P/720P/WD1: 30fps                                   |
| Network (IP) Recording  | 8MP / 5MP / 4MP / 3MP / 1080P / 960P / 720P Real Time (30fps)                                                                                   |
| Local Playback          | 8 CH                                                                                                                                            |
| OS                      | Embedded Linux                                                                                                                                  |
| Video Output            | 1 x HDMI (4K - 3840×2160, 1920x1080, 1280×1024) / 1 x VGA (1080p) / 1 x BNC Spot (Analog)                                                       |
| Multi Operation         | Pentaplex: Live Display / Record / Playback / Backup / Remote Access                                                                            |
| Audio                   | Input: RCA x 8 / Output: RCA x 1                                                                                                                |
| Two-Way Audio           | Yes                                                                                                                                             |
| Bit Rate                | 32Kbps ~ 5Mbps                                                                                                                                  |
| Encode                  | VBR / CBR                                                                                                                                       |
| Quality Levels          | 6 level                                                                                                                                         |
| Recording Modes         | Manual, Timer, Motion, Sensor                                                                                                                   |
| Search                  | Time Sliced, Time, Event, Tag Management                                                                                                        |
| Function                | Play, Pause, FF, FB, Digital zoom                                                                                                               |
| Alarm In/Out            | 8 Alarm inputs / 2 Alarm Outputs                                                                                                                |
| Alarm Modes             | Sensor, Motion, Video loss                                                                                                                      |
| Alarm Triggering        | Record, PTZ move, Relay out, E-mail, etc                                                                                                        |
| Network Interface       | RJ45: 10/100Mbps × 1                                                                                                                            |
| Remote Viewing          | CMS / Web Browser / Mobile Platforms                                                                                                            |
| Remote Playback         | 8CH                                                                                                                                             |
| Dual-stream             | Individual Network Video Stream and local recording stream, set separately                                                                      |
| Remote Users            | 10 users online, dual stream                                                                                                                    |
| RS485                   | RS485 x1 (for PTZ)                                                                                                                              |
| PTZ Protocol            | Control over Coax (CoC) Pelco D / Pelco P                                                                                                       |
| Network Protocols       | TCP/IP, UDP, DHCP, DNS, PPPOE, DDNS, SMTP, RTSP, HTTP                                                                                           |
| SATA HDD                | Up to 20TB (2 x 10TB)                                                                                                                           |
| USB                     | USB 2.0 x 2                                                                                                                                     |
| Accessories             | Remote controller, SATA cable, USB mouse                                                                                                        |
| Power Consumption       | ≤ 15W (Without HDD)                                                                                                                             |
| Power Supply            | DC: 12V                                                                                                                                         |
| Working Environment     | 14°F~122°F (-10°~50°C) / 10~90% RH                                                                                                              |
| Dimensions (WxHxD)      | 15" x 1.75" x 11" (381 x 44.45 x 25.4mm)                                                                                                        |
|                         |                                                                                                                                                 |
|                         |                                                                                                                                                 |