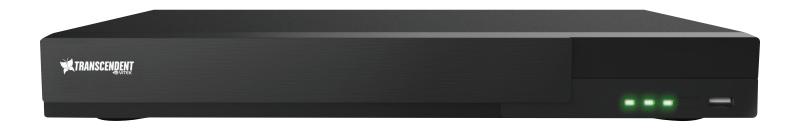

Transcendent 5-In-1 (HD-TVI, AHD, CVI, CVBS, and IP) High Definition Video Surveillance Solutions offer unprecedented performance and value. These user friendly, easy to install analog HD DVRs are available in 4, 8, and 16ch along with versatile indoor/outdoor camera designs for every budget and application. Transmit and record Images up to 8 MegaPixel, over existing Coaxial cable at distances of up to 1500 feet (Depending on cable characteristics and integrity). These Transcendent 5-In-1 recorders share the same client, CMS and mobile applications as the Transcendent NVRs.