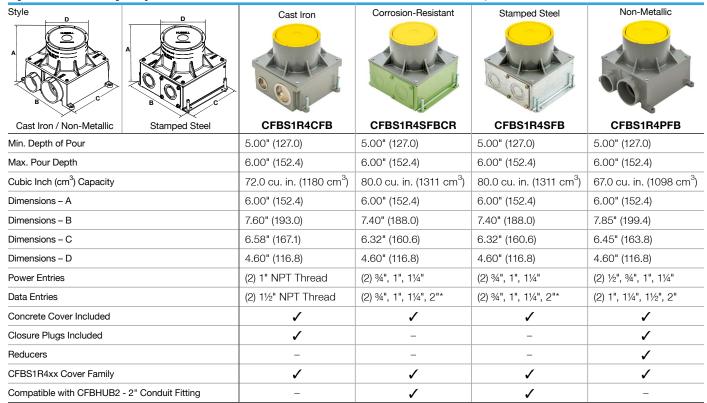

## SystemOne Fully Adjustable 4 inch Recessed Floor Boxes and Covers, for Use In Concrete Floors

Note: UL File Number E92074. CSA File Number LR18416. \*Requires CFBHUB2 for 2" conduits.