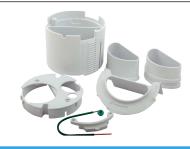

## Adjustable Mounting Cup - Required, Purchased Separately

The Adjustable Mounting Cup (AMC) is the heart of the **CFBS1R4** Floor Box product line, and must be *purchased separately* from the floor boxes. With teeth spaced in 5/32 inch increments, the adjustable cup allows for installation ease and flexibility. The AMC is dropped into the floor box collar then rotated clockwise to set the height and is adjustable until the ground plate is installed. Once the ground plate is installed, the cup is locked into place preventing unwanted adjustment of height. Lastly, the device mounting plate and electrical devices are installed.