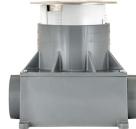

## SystemOne Fully Adjustable 4 inch Recessed Floor Boxes and Covers, for Use In Concrete Floors

Note: UL File Number E92074. CSA File Number LR18416. \*Requires CFBHUB2 for 2" conduits.