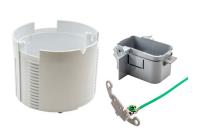

## Adjustable Mounting Cup - Required, Purchased Separately

The Adjustable Mounting Cup (AMC) is the heart of the **CFBS1R4** Floor Box product line, and must be *purchased separately* from the floor boxes. With teeth spaced in 5/32 inch increments, the adjustable cup allows for installation ease and flexibility. The AMC is dropped into the floor box collar then rotated clockwise to set the height and is adjustable until the ground plate is installed. Once the ground plate is installed, the cup is locked into place preventing unwanted adjustment of height. Lastly, the device mounting plate and electrical devices are installed.

Description

**Adjustable Mounting Cup** Includes white mounting cup, low voltage dividers and ground plate.

Recessed Activation Catalog Number

CFBS1R4CUP

Floor boxes purchased independently from cup

Furniture Feed Activation Catalog Number