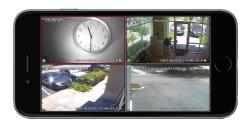

Local Management, Viewing Interface & Remote Viewing with Web Browsers

Apps Available for iPhone, iPad, & Android Devices

| Detailed Specifications         |                                                                                   |
|---------------------------------|-----------------------------------------------------------------------------------|
| Video Inputs                    | 16 Channels HD-TVI / AHD / CVI / CVBS Analog BNC Inputs Supporting up to 5MP Lite |
| IP Camera Support               | 8 IP Camera (5 MegaPixel @ 30fps Max per Camera)                                  |
| Compression                     | H.265                                                                             |
| Recording (5MP Lite)            | 160fps: 10fps per channel                                                         |
| Recording (4MP Lite / 1080P)    | 240fps: 15fps per channel                                                         |
| Recording (1080P Lite) / (720P) | 480fps: 30fps per channel                                                         |
| Local Playback                  | 16 CH                                                                             |
| OS                              | Embedded Linux                                                                    |
| Video Output                    | 1 x HDMI (1080p) / 1 x VGA (1080p) / 1 x BNC Spot (Analog)                        |
| Multi Operation                 | Pentaplex: Live Display / Record / Playback / Backup / Remote Access              |
| Audio                           | Input: RCA x 8 / Output: RCA x 1                                                  |
| Two-Way Audio                   | Yes                                                                               |
| Bit Rate                        | 32Kbps ~ 5Mbps                                                                    |
| Encode                          | VBR / CBR                                                                         |
| Quality Levels                  | 6 level                                                                           |
| Recording Modes                 | Manual, Timer, Motion, Sensor                                                     |
| Search                          | Time Sliced, Time, Event, Tag Management                                          |
| Function                        | Play, Pause, FF ,FB, Shutter Control, Jog, Digital zoom                           |
| Alarm In/Out                    | 16 Alarm inputs / 4 Alarm Output                                                  |
| Alarm Modes                     | Sensor, Motion, Video loss                                                        |
| Alarm Triggering                | Record, PTZ move, Relay out, E-mail, etc                                          |
| Network Interface               | RJ45 x 1                                                                          |
| Remote Viewing                  | CMS / Web Browser / Mobile Platforms                                              |
| Remote Playback                 | 16CH                                                                              |
| Dual-stream                     | Individual Network Video Stream and local recording stream, set separately        |
| Remote Users                    | 10 users online, dual stream                                                      |
| RS485                           | RS485 x1 (for PTZ)                                                                |
| PTZ Protocol                    | Control over Coax, Pelco D / Pelco P                                              |
| Network Protocols               | TCP/IP, UDP, DHCP, DNS, PPPOE, DDNS, SMTP, RTSP, HTTP                             |
| SATA HDD                        | Up to 20TB (2 x 10TB) + E-SATA x 1                                                |
| USB                             | 2 x USB 2.0 for mouse and USB backup devices                                      |
| Accessories                     | Remote controller, SATA cable, USB mouse                                          |
| Power Consumption               | ≤ 15W (Without HDD)                                                               |
| Power Supply                    | DC: 12V                                                                           |
| Working Environment             | 32°~104°F (0°~40°C) / 10~90% RH                                                   |
| Dimensions (WxHxD)              | 15" x 1.75" x 11" (381 x 44.45 x 254mm)                                           |
|                                 |                                                                                   |
|                                 |                                                                                   |