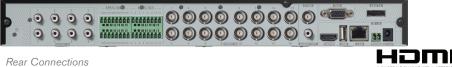

## **FEATURES**

- 16 Channel HD-TVI / AHD / CVI / CVBS BNC Inputs + IP Camera Support
- 8-Channel IP Camera Support (Up to 16 if substituting 8 HDA Cameras for IP Cameras)
- 160fps @ 5MP Lite / 240fps @ 1080p / 480fps @ 1080P Lite & 720p
- Simple plug and play, point-to-point connection from camera to DVR
- H.265 Compression
- HDMI, VGA, and BNC (Spot) Video Outputs
- 2-Way Audio
- PTZ Control over Coax, RS-485
- 16 Alarm inputs / 4 Alarm Output

Local Management, Viewing Interface & Remote Viewing with Web Browsers

Apps Available for iPhone, iPad, & Android Devices

| Detailed Specifications         |                                                                                   |
|---------------------------------|-----------------------------------------------------------------------------------|
| Video Inputs                    | 16 Channels HD-TVI / AHD / CVI / CVBS Analog BNC Inputs Supporting up to 5MP Lite |
| IP Camera Support               | 8 IP Camera (5 MegaPixel @ 30fps Max per Camera)                                  |
| Compression                     | H.265                                                                             |
| Recording (5MP Lite)            | 160fps: 10fps per channel                                                         |
| Recording (4MP Lite / 1080P)    | 240fps: 15fps per channel                                                         |
| Recording (1080P Lite) / (720P) | 480fps: 30fps per channel                                                         |
| Local Playback                  | 16 CH                                                                             |
| OS                              | Embedded Linux                                                                    |
| Video Output                    | 1 x HDMI (1080p) / 1 x VGA (1080p) / 1 x BNC Spot (Analog)                        |
| Multi Operation                 | Pentaplex: Live Display / Record / Playback / Backup / Remote Access              |
| Audio                           | Input: RCA x 8 / Output: RCA x 1                                                  |
| Two-Way Audio                   | Yes                                                                               |
| Bit Rate                        | 32Kbps ~ 5Mbps                                                                    |
| Encode                          | VBR / CBR                                                                         |
| Quality Levels                  | 6 level                                                                           |
| Recording Modes                 | Manual, Timer, Motion, Sensor                                                     |
| Search                          | Time Sliced, Time, Event, Tag Management                                          |
| Function                        | Play, Pause, FF ,FB, Shutter Control, Jog, Digital zoom                           |
| Alarm In/Out                    | 16 Alarm inputs / 4 Alarm Output                                                  |
| Alarm Modes                     | Sensor, Motion, Video loss                                                        |
| Alarm Triggering                | Record, PTZ move, Relay out, E-mail, etc                                          |
| Network Interface               | RJ45 x 1                                                                          |
| Remote Viewing                  | CMS / Web Browser / Mobile Platforms                                              |
| Remote Playback                 | 16CH                                                                              |
| Dual-stream                     | Individual Network Video Stream and local recording stream, set separately        |
| Remote Users                    | 10 users online, dual stream                                                      |
| RS485                           | RS485 x1 (for PTZ)                                                                |
| PTZ Protocol                    | Control over Coax, Pelco D / Pelco P                                              |
| Network Protocols               | TCP/IP, UDP, DHCP, DNS, PPPOE, DDNS, SMTP, RTSP, HTTP                             |
| SATA HDD                        | Up to 20TB (2 x 10TB) + E-SATA x 1                                                |
| USB                             | 2 x USB 2.0 for mouse and USB backup devices                                      |
| Accessories                     | Remote controller, SATA cable, USB mouse                                          |
| Power Consumption               | ≤ 15W (Without HDD)                                                               |
| Power Supply                    | DC: 12V                                                                           |
| Working Environment             | 32°~104°F (0°~40°C) / 10~90% RH                                                   |
| Dimensions (WxHxD)              | 15" x 1.75" x 11" (381 x 44.45 x 254mm)                                           |
|                                 |                                                                                   |
|                                 |                                                                                   |