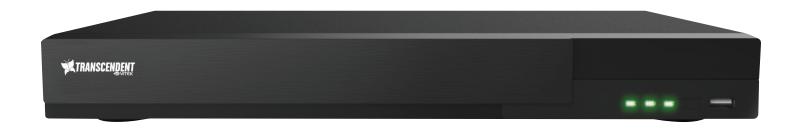

Now with H.265 Compression and increased resolution support! The Ultra Versatile and User friendly Transcendent High Definition 5-in-1 Analog (Coax Based) Digital Recorders support Recording and Playback of TVI/AHD format cameras up to 5MP (Lite Mode) and CVI up to 4MP (Lite Mode). Although they are DVRs in nature, they also offer maximum IP channel support in full Hybrid Mode.

## **FEATURES**

- 16 Channel HD-TVI / AHD / CVI / CVBS BNC Inputs + IP Camera Support
- 8-Channel IP Camera Support (Up to 16 if substituting 8 HDA Cameras for IP Cameras)
- 160fps @ 5MP Lite / 240fps @ 1080p / 480fps @ 1080P Lite & 720p
- Simple plug and play, point-to-point connection from camera to DVR
- H.265 Compression
- HDMI, VGA, and BNC (Spot) Video Outputs
- 2-Way Audio
- PTZ Control over Coax, RS-485
- 16 Alarm inputs / 4 Alarm Output