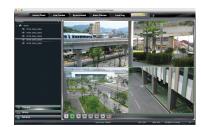

Remote Viewing Using Mac OSX

- Pentaplex: Live Display / Record / Playback / Backup / Remote Access
- 2 Internal SATA2/SATA3 HDD Slot supporting up to 20TB  $(2 \times 10TB HDD) + 1 \times E-SATA$
- Applications for iOS & Android
- Remote Viewing over the Internet via Web Browser or LAN
- Mac OS® Client & CMS Central Management Software Included
- Supports both Dynamic and Static IP Addresses
- Control locally via USB Mouse or IR Remote Control
- Rack Ears Included
- 3 Year Warranty

Local Management, Viewing Interface & Remote Viewing with Web Browsers

Apps Available for iPhone, iPad, & Android Devices

| Detailed Specifications         |                                                                                   |
|---------------------------------|-----------------------------------------------------------------------------------|
| Video Inputs                    | 16 Channels HD-TVI / AHD / CVI / CVBS Analog BNC Inputs Supporting up to 5MP Lite |
| IP Camera Support               | 8 IP Camera (5 MegaPixel @ 30fps Max per Camera)                                  |
| Compression                     | H.265                                                                             |
| Recording (5MP Lite)            | 160fps: 10fps per channel                                                         |
| Recording (4MP Lite / 1080P)    | 240fps: 15fps per channel                                                         |
| Recording (1080P Lite) / (720P) | 480fps: 30fps per channel                                                         |
| Local Playback                  | 16 CH                                                                             |
| OS                              | Embedded Linux                                                                    |
| Video Output                    | 1 x HDMI (1080p) / 1 x VGA (1080p) / 1 x BNC Spot (Analog)                        |
| Multi Operation                 | Pentaplex: Live Display / Record / Playback / Backup / Remote Access              |
| Audio                           | Input: RCA x 8 / Output: RCA x 1                                                  |
| Two-Way Audio                   | Yes                                                                               |
| Bit Rate                        | 32Kbps ~ 5Mbps                                                                    |
| Encode                          | VBR / CBR                                                                         |
| Quality Levels                  | 6 level                                                                           |
| Recording Modes                 | Manual, Timer, Motion, Sensor                                                     |
| Search                          | Time Sliced, Time, Event, Tag Management                                          |
| Function                        | Play, Pause, FF ,FB, Shutter Control, Jog, Digital zoom                           |
| Alarm In/Out                    | 16 Alarm inputs / 4 Alarm Output                                                  |
| Alarm Modes                     | Sensor, Motion, Video loss                                                        |
| Alarm Triggering                | Record, PTZ move, Relay out, E-mail, etc                                          |
| Network Interface               | RJ45 x 1                                                                          |
| Remote Viewing                  | CMS / Web Browser / Mobile Platforms                                              |
| Remote Playback                 | 16CH                                                                              |
| Dual-stream                     | Individual Network Video Stream and local recording stream, set separately        |
| Remote Users                    | 10 users online, dual stream                                                      |
| RS485                           | RS485 x1 (for PTZ)                                                                |
| PTZ Protocol                    | Control over Coax, Pelco D / Pelco P                                              |
| Network Protocols               | TCP/IP, UDP, DHCP, DNS, PPPOE, DDNS, SMTP, RTSP, HTTP                             |
| SATA HDD                        | Up to 20TB (2 x 10TB) + E-SATA x 1                                                |
| USB                             | 2 x USB 2.0 for mouse and USB backup devices                                      |
| Accessories                     | Remote controller, SATA cable, USB mouse                                          |
| Power Consumption               | ≤ 15W (Without HDD)                                                               |
| Power Supply                    | DC: 12V                                                                           |
| Working Environment             | 32°~104°F (0°~40°C) / 10~90% RH                                                   |
| Dimensions (WxHxD)              | 15" x 1.75" x 11" (381 x 44.45 x 254mm)                                           |
|                                 |                                                                                   |
|                                 |                                                                                   |