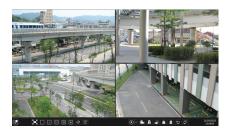

Local Management, Viewing Interface & Remote Viewing with Web Browsers

Apps Available for iPhone, iPad, & Android Devices

| Detailed Specifications         |                                                                                   |
|---------------------------------|-----------------------------------------------------------------------------------|
| Video Inputs                    | 16 Channels HD-TVI / AHD / CVI / CVBS Analog BNC Inputs Supporting up to 5MP Lite |
| IP Camera Support               | 8 IP Camera (5 MegaPixel @ 30fps Max per Camera)                                  |
| Compression                     | H.265                                                                             |
| Recording (5MP Lite)            | 160fps: 10fps per channel                                                         |
| Recording (4MP Lite / 1080P)    | 240fps: 15fps per channel                                                         |
| Recording (1080P Lite) / (720P) | 480fps: 30fps per channel                                                         |
| Local Playback                  | 16 CH                                                                             |
| OS                              | Embedded Linux                                                                    |
| Video Output                    | 1 x HDMI (1080p) / 1 x VGA (1080p) / 1 x BNC Spot (Analog)                        |
| Multi Operation                 | Pentaplex: Live Display / Record / Playback / Backup / Remote Access              |
| Audio                           | Input: RCA x 8 / Output: RCA x 1                                                  |
| Two-Way Audio                   | Yes                                                                               |
| Bit Rate                        | 32Kbps ~ 5Mbps                                                                    |
| Encode                          | VBR / CBR                                                                         |
| Quality Levels                  | 6 level                                                                           |
| Recording Modes                 | Manual, Timer, Motion, Sensor                                                     |
| Search                          | Time Sliced, Time, Event, Tag Management                                          |
| Function                        | Play, Pause, FF ,FB, Shutter Control, Jog, Digital zoom                           |
| Alarm In/Out                    | 16 Alarm inputs / 4 Alarm Output                                                  |
| Alarm Modes                     | Sensor, Motion, Video loss                                                        |
| Alarm Triggering                | Record, PTZ move, Relay out, E-mail, etc                                          |
| Network Interface               | RJ45 x 1                                                                          |
| Remote Viewing                  | CMS / Web Browser / Mobile Platforms                                              |
| Remote Playback                 | 16CH                                                                              |
| Dual-stream                     | Individual Network Video Stream and local recording stream, set separately        |
| Remote Users                    | 10 users online, dual stream                                                      |
| RS485                           | RS485 x1 (for PTZ)                                                                |
| PTZ Protocol                    | Control over Coax, Pelco D / Pelco P                                              |
| Network Protocols               | TCP/IP, UDP, DHCP, DNS, PPPOE, DDNS, SMTP, RTSP, HTTP                             |
| SATA HDD                        | Up to 20TB (2 x 10TB) + E-SATA x 1                                                |
| USB                             | 2 x USB 2.0 for mouse and USB backup devices                                      |
| Accessories                     | Remote controller, SATA cable, USB mouse                                          |
| Power Consumption               | ≤ 15W (Without HDD)                                                               |
| Power Supply                    | DC: 12V                                                                           |
| Working Environment             | 32°~104°F (0°~40°C) / 10~90% RH                                                   |
| Dimensions (WxHxD)              | 15" x 1.75" x 11" (381 x 44.45 x 254mm)                                           |
|                                 |                                                                                   |
|                                 |                                                                                   |