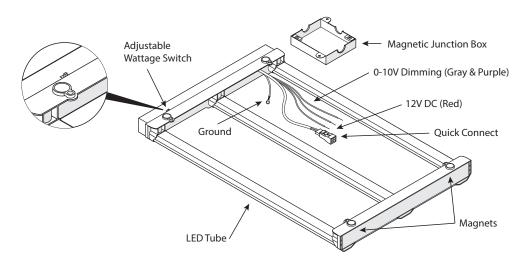

New and improved versatility includes an adjustable wattage driver, allowing the installer to choose between three wattage settings to customize the lumen output that matches their preference, as well as further reduce energy usage and qualify for higher rebates. A 12V accessory wire takes customization further, allowing connectability between the retrofit kit and add-on sensors.

#### **KEY FEATURES**

- 100,000-hour rated life
- 10-year warranty
- DLC Premium (157 LPW)
- · Adjustable wattage switch
- 12V accessory wire
- · Rare earth magnets
- 0-10V dimming
- · Damp location rated
- Emergency battery backup available

Dimming: 0-10V

12V Auxillary: Yes