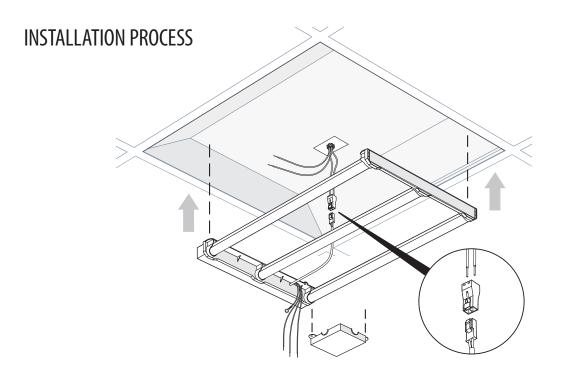

# **LED MAGNETIC RETROFIT**

2' x 2' and 2' x 4' for fluorescent troffers

The LED Magnetic Retrofit is the market's easiest fluorescent-to-LED troffer retrofit kit. Equipped with rare earth magnets at each corner, this one-piece retrofit solution makes upgrading your fluorescent troffer quick and painless; after removing your existing tubes and ballast, the Magnetic Retrofit snaps right in to your troffer for easy attachment and alignment.

### WHAT COMES IN THE BOX

- LED Magnetic Retrofit
- Magnetic junction box
- 4 Self-tapping screws (#8 x 1/2")
- Retrofit labels
- 3 Wire nuts
- Installation instructions