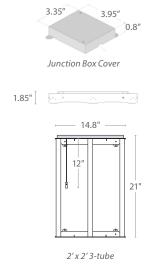

## **SPECIFICATIONS**

Average Rated Life: 100,000H

**CRI:** 82

**Power Factor:** ≥0.9

**Weight:** 2'x2' = 9.5 lbs | 2'x4' = 17.5 lbs.

Beam Angle: 110°

**Operating Temperature:** -5°F to 95°F

Volts: 120-277

### 2' X 2' 3-TUBE

| ORDERING<br>CODE | DESCRIPTION                                                     | WATTS      | CCT (K) | RETROFIT LUMENS* | LUMINAIRE LUMENS** |
|------------------|-----------------------------------------------------------------|------------|---------|------------------|--------------------|
| RFM3T235A        | 2X2 LED Magnetic Retrofit with Adjustable Wattage 30W Max 3500K | 20, 25, 30 | 3500    | 3140, 3925, 4700 | 2500, 3125, 3750   |
| RFM3T240A        | 2X2 LED Magnetic Retrofit with Adjustable Wattage 30W Max 4000K | 20, 25, 30 | 4000    | 3140, 3925, 4700 | 2500, 3125, 3750   |
| RFM3T250A        | 2X2 LED Magnetic Retrofit with Adjustable Wattage 30W Max 5000K | 20, 25, 30 | 5000    | 3140, 3925, 4700 | 2500, 3125, 3750   |

### 2' X 4' 3-TUBE

| ORDERING<br>CODE | DESCRIPTION                                                     | WATTS      | сст (к) | RETROFIT LUMENS* | LUMINAIRE LUMENS** |
|------------------|-----------------------------------------------------------------|------------|---------|------------------|--------------------|
| RFM3T435B        | 2X4 LED Magnetic Retrofit with Adjustable Wattage 35W Max 3500K | 23, 30, 35 | 3500    | 3600, 4700, 5500 | 2875, 3750, 4375   |
| RFM3T440B        | 2X4 LED Magnetic Retrofit with Adjustable Wattage 35W Max 4000K | 23, 30, 35 | 4000    | 3600, 4700, 5500 | 2875, 3750, 4375   |
| RFM3T450B        | 2X4 LED Magnetic Retrofit with Adjustable Wattage 35W Max 5000K | 23, 30, 35 | 5000    | 3600, 4700, 5500 | 2875, 3750, 4375   |

#### **ACCESSORIES**

| MODEL#   | DESCRIPTION                       | USAGE                                                                                                                                                             |
|----------|-----------------------------------|-------------------------------------------------------------------------------------------------------------------------------------------------------------------|
| EB10     | 10W Emergency Battery Backup      | Supplies battery backup to an individual fixture for up to 90 minutes.<br>Must be ordered with EBCM or EBAM indicator module.                                     |
| EBCM     | Ceiling-mounted Indicator Module  | In grid ceiling applications, this unit connects to the EB10 and is recess mounted in an adjacent panel where it displays the unit's current status of operation. |
| EBAM     | Adhesive-mounted Indicator Module | In drywall/open ceiling applications, this unit connects to the EB10 and is mounted via adhesive, where it displays the unit's current status of operation.       |
| RFAJBL-1 | Large Retrofit Junction Box       | Provides space for electrical wiring when needed                                                                                                                  |