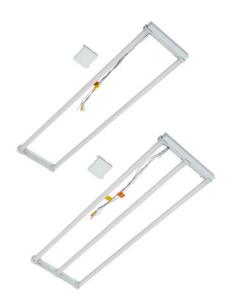

# **LED MAGNETIC RETROFIT**

2' x 2' and 2' x 4' for fluorescent troffers

The LED Magnetic Retrofit is the market's easiest fluorescent-to-LED troffer retrofit kit. Equipped with rare earth magnets at each corner, this one-piece retrofit solution makes upgrading your fluorescent troffer quick and painless; after removing your existing tubes and ballast, the Magnetic Retrofit snaps right in to your troffer for easy attachment and alignment.

### 2' X 2' 3-TUBE

| ORDERING<br>CODE | DESCRIPTION                                                     | WATTS      | CCT (K) | RETROFIT LUMENS* | LUMINAIRE LUMENS** |
|------------------|-----------------------------------------------------------------|------------|---------|------------------|--------------------|
| RFM3T235A        | 2X2 LED Magnetic Retrofit with Adjustable Wattage 30W Max 3500K | 20, 25, 30 | 3500    | 3140, 3925, 4700 | 2500, 3125, 3750   |
| RFM3T240A        | 2X2 LED Magnetic Retrofit with Adjustable Wattage 30W Max 4000K | 20, 25, 30 | 4000    | 3140, 3925, 4700 | 2500, 3125, 3750   |
| RFM3T250A        | 2X2 LED Magnetic Retrofit with Adjustable Wattage 30W Max 5000K | 20, 25, 30 | 5000    | 3140, 3925, 4700 | 2500, 3125, 3750   |

### 2' X 4' 2-TUBE

| ORDERING<br>CODE | DESCRIPTION                                                     | WATTS      | CCT (K) | RETROFIT LUMENS* | LUMINAIRE LUMENS** |
|------------------|-----------------------------------------------------------------|------------|---------|------------------|--------------------|
| RFM2T435A        | 2X4 LED Magnetic Retrofit with Adjustable Wattage 30W Max 3500K | 20, 25, 30 | 3500    | 3140, 3925, 4700 | 2500, 3125, 3750   |
| RFM2T440A        | 2X4 LED Magnetic Retrofit with Adjustable Wattage 30W Max 4000K | 20, 25, 30 | 4000    | 3140, 3925, 4700 | 2500, 3125, 3750   |
| RFM2T450A        | 2X4 LED Magnetic Retrofit with Adjustable Wattage 30W Max 5000K | 20, 25, 30 | 5000    | 3140, 3925, 4700 | 2500, 3125, 3750   |

### 2' X 4' 3-TUBE

| ORDERING<br>CODE | DESCRIPTION                                                     | WATTS      | сст (к) | RETROFIT LUMENS* | LUMINAIRE LUMENS** |
|------------------|-----------------------------------------------------------------|------------|---------|------------------|--------------------|
| RFM3T435B        | 2X4 LED Magnetic Retrofit with Adjustable Wattage 35W Max 3500K | 23, 30, 35 | 3500    | 3600, 4700, 5500 | 2875, 3750, 4375   |
| RFM3T440B        | 2X4 LED Magnetic Retrofit with Adjustable Wattage 35W Max 4000K | 23, 30, 35 | 4000    | 3600, 4700, 5500 | 2875, 3750, 4375   |
| RFM3T450B        | 2X4 LED Magnetic Retrofit with Adjustable Wattage 35W Max 5000K | 23, 30, 35 | 5000    | 3600, 4700, 5500 | 2875, 3750, 4375   |