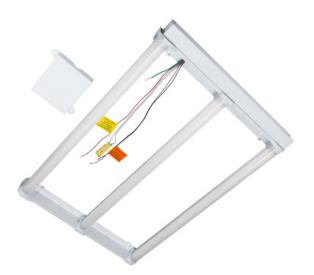

# **LED MAGNETIC RETROFIT**

2' x 2' and 2' x 4' for fluorescent troffers

The LED Magnetic Retrofit is the market's easiest fluorescent-to-LED troffer retrofit kit. Equipped with rare earth magnets at each corner, this one-piece retrofit solution makes upgrading your fluorescent troffer quick and painless; after removing your existing tubes and ballast, the Magnetic Retrofit snaps right in to your troffer for easy attachment and alignment.

New and improved versatility includes an adjustable wattage driver, allowing the installer to choose between three wattage settings to customize the lumen output that matches their preference, as well as further reduce energy usage and qualify for higher rebates. A 12V accessory wire takes customization further, allowing connectability between the retrofit kit and add-on sensors.

### WHAT COMES IN THE BOX

- LED Magnetic Retrofit
- Magnetic junction box
- 4 Self-tapping screws (#8 x 1/2")
- Retrofit labels
- 3 Wire nuts
- Installation instructions