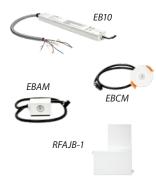

#### **ACCESSORIES**

| MODEL#   | DESCRIPTION                       | USAGE                                                                                                                                                             |
|----------|-----------------------------------|-------------------------------------------------------------------------------------------------------------------------------------------------------------------|
| EB10     | 10W Emergency Battery Backup      | Supplies battery backup to an individual fixture for up to 90 minutes.<br>Must be ordered with EBCM or EBAM indicator module.                                     |
| EBCM     | Ceiling-mounted Indicator Module  | In grid ceiling applications, this unit connects to the EB10 and is recess mounted in an adjacent panel where it displays the unit's current status of operation. |
| EBAM     | Adhesive-mounted Indicator Module | In drywall/open ceiling applications, this unit connects to the EB10 and is mounted via adhesive, where it displays the unit's current status of operation.       |
| RFAJBL-1 | Large Retrofit Junction Box       | Provides space for electrical wiring when needed                                                                                                                  |