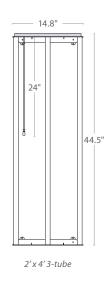

### 2' X 2' 3-TUBE

| ORDERING<br>CODE | DESCRIPTION                                                     | WATTS      | CCT (K) | RETROFIT LUMENS* | LUMINAIRE LUMENS** |
|------------------|-----------------------------------------------------------------|------------|---------|------------------|--------------------|
| RFM3T235A        | 2X2 LED Magnetic Retrofit with Adjustable Wattage 30W Max 3500K | 20, 25, 30 | 3500    | 3140, 3925, 4700 | 2500, 3125, 3750   |
| RFM3T240A        | 2X2 LED Magnetic Retrofit with Adjustable Wattage 30W Max 4000K | 20, 25, 30 | 4000    | 3140, 3925, 4700 | 2500, 3125, 3750   |
| RFM3T250A        | 2X2 LED Magnetic Retrofit with Adjustable Wattage 30W Max 5000K | 20, 25, 30 | 5000    | 3140, 3925, 4700 | 2500, 3125, 3750   |

### 2' X 4' 2-TUBE

| ORDERING<br>CODE | DESCRIPTION                                                     | WATTS      | CCT (K) | RETROFIT LUMENS* | LUMINAIRE LUMENS** |
|------------------|-----------------------------------------------------------------|------------|---------|------------------|--------------------|
| RFM2T435A        | 2X4 LED Magnetic Retrofit with Adjustable Wattage 30W Max 3500K | 20, 25, 30 | 3500    | 3140, 3925, 4700 | 2500, 3125, 3750   |
| RFM2T440A        | 2X4 LED Magnetic Retrofit with Adjustable Wattage 30W Max 4000K | 20, 25, 30 | 4000    | 3140, 3925, 4700 | 2500, 3125, 3750   |
| RFM2T450A        | 2X4 LED Magnetic Retrofit with Adjustable Wattage 30W Max 5000K | 20, 25, 30 | 5000    | 3140, 3925, 4700 | 2500, 3125, 3750   |

### 2' X 4' 3-TUBE

| ORDERING<br>CODE | DESCRIPTION                                                     | WATTS      | сст (к) | RETROFIT LUMENS* | LUMINAIRE LUMENS** |
|------------------|-----------------------------------------------------------------|------------|---------|------------------|--------------------|
| RFM3T435B        | 2X4 LED Magnetic Retrofit with Adjustable Wattage 35W Max 3500K | 23, 30, 35 | 3500    | 3600, 4700, 5500 | 2875, 3750, 4375   |
| RFM3T440B        | 2X4 LED Magnetic Retrofit with Adjustable Wattage 35W Max 4000K | 23, 30, 35 | 4000    | 3600, 4700, 5500 | 2875, 3750, 4375   |
| RFM3T450B        | 2X4 LED Magnetic Retrofit with Adjustable Wattage 35W Max 5000K | 23, 30, 35 | 5000    | 3600, 4700, 5500 | 2875, 3750, 4375   |