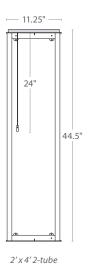

## **SPECIFICATIONS**

Average Rated Life: 100,000H

**CRI:** 82

**Power Factor:** ≥0.9

**Weight:** 2'x2' = 9.5 lbs | 2'x4' = 17.5 lbs.

Beam Angle: 110°

**Operating Temperature:** -5°F to 95°F

Volts: 120-277

### 2' X 4' 2-TUBE

| ORDERING<br>CODE | DESCRIPTION                                                     | WATTS      | CCT (K) | RETROFIT LUMENS* | LUMINAIRE LUMENS** |
|------------------|-----------------------------------------------------------------|------------|---------|------------------|--------------------|
| RFM2T435A        | 2X4 LED Magnetic Retrofit with Adjustable Wattage 30W Max 3500K | 20, 25, 30 | 3500    | 3140, 3925, 4700 | 2500, 3125, 3750   |
| RFM2T440A        | 2X4 LED Magnetic Retrofit with Adjustable Wattage 30W Max 4000K | 20, 25, 30 | 4000    | 3140, 3925, 4700 | 2500, 3125, 3750   |
| RFM2T450A        | 2X4 LED Magnetic Retrofit with Adjustable Wattage 30W Max 5000K | 20, 25, 30 | 5000    | 3140, 3925, 4700 | 2500, 3125, 3750   |