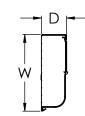

# Ordering Information:

|            | Oil-Rubbed                                                                      |                                          | Lumens                                                                                                                                                                                                                                                                                                                               |                                                                                                                                                                                                                                                                                                                                                                                                                                                                                                      |                                                                                                                                                                                                                                                                                                                                                                                                                                                                                                                                                                                    |                                                                                                                                                                                                                                                                                                                                                                                                                                                                                                                                                                                                                                                                     |                                                                                                                                                                                                                                                                                                                                                                                                                                                                                                                                                                                                                                                                                                                                                                         |
|------------|---------------------------------------------------------------------------------|------------------------------------------|--------------------------------------------------------------------------------------------------------------------------------------------------------------------------------------------------------------------------------------------------------------------------------------------------------------------------------------|------------------------------------------------------------------------------------------------------------------------------------------------------------------------------------------------------------------------------------------------------------------------------------------------------------------------------------------------------------------------------------------------------------------------------------------------------------------------------------------------------|------------------------------------------------------------------------------------------------------------------------------------------------------------------------------------------------------------------------------------------------------------------------------------------------------------------------------------------------------------------------------------------------------------------------------------------------------------------------------------------------------------------------------------------------------------------------------------|---------------------------------------------------------------------------------------------------------------------------------------------------------------------------------------------------------------------------------------------------------------------------------------------------------------------------------------------------------------------------------------------------------------------------------------------------------------------------------------------------------------------------------------------------------------------------------------------------------------------------------------------------------------------|-------------------------------------------------------------------------------------------------------------------------------------------------------------------------------------------------------------------------------------------------------------------------------------------------------------------------------------------------------------------------------------------------------------------------------------------------------------------------------------------------------------------------------------------------------------------------------------------------------------------------------------------------------------------------------------------------------------------------------------------------------------------------|
| White      | Bronze                                                                          | Type                                     | 3000K                                                                                                                                                                                                                                                                                                                                | LPW                                                                                                                                                                                                                                                                                                                                                                                                                                                                                                  | L                                                                                                                                                                                                                                                                                                                                                                                                                                                                                                                                                                                  | W                                                                                                                                                                                                                                                                                                                                                                                                                                                                                                                                                                                                                                                                   | D                                                                                                                                                                                                                                                                                                                                                                                                                                                                                                                                                                                                                                                                                                                                                                       |
| T5L2-9RWH  |                                                                                 | 4.5W SMT-Array                           | 220                                                                                                                                                                                                                                                                                                                                  | 44                                                                                                                                                                                                                                                                                                                                                                                                                                                                                                   | 9"                                                                                                                                                                                                                                                                                                                                                                                                                                                                                                                                                                                 | 3-1/2"                                                                                                                                                                                                                                                                                                                                                                                                                                                                                                                                                                                                                                                              | 1-1/8"                                                                                                                                                                                                                                                                                                                                                                                                                                                                                                                                                                                                                                                                                                                                                                  |
| T5L2-12RWH | T5L2-12RRB                                                                      | 5W SMT-Array                             | 315                                                                                                                                                                                                                                                                                                                                  | 63                                                                                                                                                                                                                                                                                                                                                                                                                                                                                                   | 12"                                                                                                                                                                                                                                                                                                                                                                                                                                                                                                                                                                                | 3-1/2"                                                                                                                                                                                                                                                                                                                                                                                                                                                                                                                                                                                                                                                              | 1-1/8"                                                                                                                                                                                                                                                                                                                                                                                                                                                                                                                                                                                                                                                                                                                                                                  |
| T5L2-18RWH | T5L2-18RRB                                                                      | 7.5W SMT-Array                           | 520                                                                                                                                                                                                                                                                                                                                  | 69                                                                                                                                                                                                                                                                                                                                                                                                                                                                                                   | 18"                                                                                                                                                                                                                                                                                                                                                                                                                                                                                                                                                                                | 3-1/2"                                                                                                                                                                                                                                                                                                                                                                                                                                                                                                                                                                                                                                                              | 1-1/8"                                                                                                                                                                                                                                                                                                                                                                                                                                                                                                                                                                                                                                                                                                                                                                  |
| T5L2-21RWH | T5L2-21RRB                                                                      | 8.5W SMT-Array                           | 570                                                                                                                                                                                                                                                                                                                                  | 67                                                                                                                                                                                                                                                                                                                                                                                                                                                                                                   | 21"                                                                                                                                                                                                                                                                                                                                                                                                                                                                                                                                                                                | 3-1/2"                                                                                                                                                                                                                                                                                                                                                                                                                                                                                                                                                                                                                                                              | 1-1/8"                                                                                                                                                                                                                                                                                                                                                                                                                                                                                                                                                                                                                                                                                                                                                                  |
| T5L2-24RWH | T5L2-24RRB                                                                      | 9W SMT-Array                             | 630                                                                                                                                                                                                                                                                                                                                  | 70                                                                                                                                                                                                                                                                                                                                                                                                                                                                                                   | 24"                                                                                                                                                                                                                                                                                                                                                                                                                                                                                                                                                                                | 3-1/2"                                                                                                                                                                                                                                                                                                                                                                                                                                                                                                                                                                                                                                                              | 1-1/8"                                                                                                                                                                                                                                                                                                                                                                                                                                                                                                                                                                                                                                                                                                                                                                  |
| T5L2-33RWH | T5L2-33RRB                                                                      | 13.5W SMT-Array                          | 950                                                                                                                                                                                                                                                                                                                                  | 70                                                                                                                                                                                                                                                                                                                                                                                                                                                                                                   | 33"                                                                                                                                                                                                                                                                                                                                                                                                                                                                                                                                                                                | 3-1/2"                                                                                                                                                                                                                                                                                                                                                                                                                                                                                                                                                                                                                                                              | 1-1/8"                                                                                                                                                                                                                                                                                                                                                                                                                                                                                                                                                                                                                                                                                                                                                                  |
| T5L2-42RWH | T5L2-42RRB                                                                      | 16.5W SMT-Array                          | 1150                                                                                                                                                                                                                                                                                                                                 | 69                                                                                                                                                                                                                                                                                                                                                                                                                                                                                                   | 42"                                                                                                                                                                                                                                                                                                                                                                                                                                                                                                                                                                                | 3-1/2"                                                                                                                                                                                                                                                                                                                                                                                                                                                                                                                                                                                                                                                              | 1-1/8"                                                                                                                                                                                                                                                                                                                                                                                                                                                                                                                                                                                                                                                                                                                                                                  |
|            | T5L2-9RWH<br>T5L2-12RWH<br>T5L2-18RWH<br>T5L2-21RWH<br>T5L2-24RWH<br>T5L2-33RWH | White         Bronze           T5L2-9RWH | White         Bronze         Type           T5L2-9RWH         4.5W SMT-Array           T5L2-12RWH         T5L2-12RRB         5W SMT-Array           T5L2-18RWH         T5L2-18RRB         7.5W SMT-Array           T5L2-21RWH         T5L2-21RRB         8.5W SMT-Array           T5L2-24RWH         T5L2-24RRB         9W SMT-Array | White         Bronze         Type         3000K           T5L2-9RWH         —         4.5W SMT-Array         220           T5L2-12RWH         T5L2-12RRB         5W SMT-Array         315           T5L2-18RWH         T5L2-18RRB         7.5W SMT-Array         520           T5L2-21RWH         T5L2-21RRB         8.5W SMT-Array         570           T5L2-24RWH         T5L2-24RRB         9W SMT-Array         630           T5L2-33RWH         T5L2-33RRB         13.5W SMT-Array         950 | White         Bronze         Type         3000K         LPW           T5L2-9RWH         —         4.5W SMT-Array         220         44           T5L2-12RWH         T5L2-12RRB         5W SMT-Array         315         63           T5L2-18RWH         T5L2-18RRB         7.5W SMT-Array         520         69           T5L2-21RWH         T5L2-21RRB         8.5W SMT-Array         570         67           T5L2-24RWH         T5L2-24RRB         9W SMT-Array         630         70           T5L2-33RWH         T5L2-33RRB         13.5W SMT-Array         950         70 | White         Bronze         Type         3000K         LPW         L           T5L2-9RWH         —         4.5W SMT-Array         220         44         9"           T5L2-12RWH         T5L2-12RRB         5W SMT-Array         315         63         12"           T5L2-18RWH         T5L2-18RRB         7.5W SMT-Array         520         69         18"           T5L2-21RWH         T5L2-21RRB         8.5W SMT-Array         570         67         21"           T5L2-24RWH         T5L2-24RRB         9W SMT-Array         630         70         24"           T5L2-33RWH         T5L2-33RRB         13.5W SMT-Array         950         70         33" | White         Bronze         Type         3000K         LPW         L         W           T5L2-9RWH         —         4.5W SMT-Array         220         44         9"         3-1/2"           T5L2-12RWH         T5L2-12RRB         5W SMT-Array         315         63         12"         3-1/2"           T5L2-18RWH         T5L2-18RRB         7.5W SMT-Array         520         69         18"         3-1/2"           T5L2-21RWH         T5L2-21RRB         8.5W SMT-Array         570         67         21"         3-1/2"           T5L2-24RWH         T5L2-24RRB         9W SMT-Array         630         70         24"         3-1/2"           T5L2-33RWH         T5L2-33RRB         13.5W SMT-Array         950         70         33"         3-1/2" |