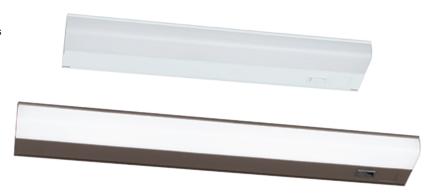

# LED Undercabinet T5L2 Series

#### **Features**

All purpose direct wire LED undercabinet light. Low profile applications include kitchens, study areas, displays and computer stations. Standard knockouts are located on top, back and ends for direct connection. A direct wire UL listed connector is included for use with 3/8" flexible conduit or 3-wire Romex.

#### **Finish**

All exposed metal parts are post painted lighting grade white or oil-rubbed bronze paint.

#### Diffuser

Smooth white acrylic diffuser snap-fits into housing.