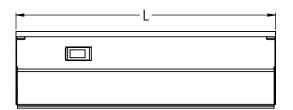

# Ordering Information:

|            | Oil-Rubbed                                                                      |                                          | Lumens                                                                                                                                                                                                                                                                                                                               |                                                                                                                                                                                                                                                                                                                                                                                                                                                                                                      |                                                                                                                                                                                                                                                                                                                                                                                                                                                                                                                                                                                    |                                                                                                                                                                                                                                                                                                                                                                                                                                                                                                                                                                                                                                                                     |                                                                                                                                                                                                                                                                                                                                                                                                                                                                                                                                                                                                                                                                                                                                                                         |
|------------|---------------------------------------------------------------------------------|------------------------------------------|--------------------------------------------------------------------------------------------------------------------------------------------------------------------------------------------------------------------------------------------------------------------------------------------------------------------------------------|------------------------------------------------------------------------------------------------------------------------------------------------------------------------------------------------------------------------------------------------------------------------------------------------------------------------------------------------------------------------------------------------------------------------------------------------------------------------------------------------------|------------------------------------------------------------------------------------------------------------------------------------------------------------------------------------------------------------------------------------------------------------------------------------------------------------------------------------------------------------------------------------------------------------------------------------------------------------------------------------------------------------------------------------------------------------------------------------|---------------------------------------------------------------------------------------------------------------------------------------------------------------------------------------------------------------------------------------------------------------------------------------------------------------------------------------------------------------------------------------------------------------------------------------------------------------------------------------------------------------------------------------------------------------------------------------------------------------------------------------------------------------------|-------------------------------------------------------------------------------------------------------------------------------------------------------------------------------------------------------------------------------------------------------------------------------------------------------------------------------------------------------------------------------------------------------------------------------------------------------------------------------------------------------------------------------------------------------------------------------------------------------------------------------------------------------------------------------------------------------------------------------------------------------------------------|
| White      | Bronze                                                                          | Type                                     | 3000K                                                                                                                                                                                                                                                                                                                                | LPW                                                                                                                                                                                                                                                                                                                                                                                                                                                                                                  | L                                                                                                                                                                                                                                                                                                                                                                                                                                                                                                                                                                                  | W                                                                                                                                                                                                                                                                                                                                                                                                                                                                                                                                                                                                                                                                   | D                                                                                                                                                                                                                                                                                                                                                                                                                                                                                                                                                                                                                                                                                                                                                                       |
| T5L2-9RWH  |                                                                                 | 4.5W SMT-Array                           | 220                                                                                                                                                                                                                                                                                                                                  | 44                                                                                                                                                                                                                                                                                                                                                                                                                                                                                                   | 9"                                                                                                                                                                                                                                                                                                                                                                                                                                                                                                                                                                                 | 3-1/2"                                                                                                                                                                                                                                                                                                                                                                                                                                                                                                                                                                                                                                                              | 1-1/8"                                                                                                                                                                                                                                                                                                                                                                                                                                                                                                                                                                                                                                                                                                                                                                  |
| T5L2-12RWH | T5L2-12RRB                                                                      | 5W SMT-Array                             | 315                                                                                                                                                                                                                                                                                                                                  | 63                                                                                                                                                                                                                                                                                                                                                                                                                                                                                                   | 12"                                                                                                                                                                                                                                                                                                                                                                                                                                                                                                                                                                                | 3-1/2"                                                                                                                                                                                                                                                                                                                                                                                                                                                                                                                                                                                                                                                              | 1-1/8"                                                                                                                                                                                                                                                                                                                                                                                                                                                                                                                                                                                                                                                                                                                                                                  |
| T5L2-18RWH | T5L2-18RRB                                                                      | 7.5W SMT-Array                           | 520                                                                                                                                                                                                                                                                                                                                  | 69                                                                                                                                                                                                                                                                                                                                                                                                                                                                                                   | 18"                                                                                                                                                                                                                                                                                                                                                                                                                                                                                                                                                                                | 3-1/2"                                                                                                                                                                                                                                                                                                                                                                                                                                                                                                                                                                                                                                                              | 1-1/8"                                                                                                                                                                                                                                                                                                                                                                                                                                                                                                                                                                                                                                                                                                                                                                  |
| T5L2-21RWH | T5L2-21RRB                                                                      | 8.5W SMT-Array                           | 570                                                                                                                                                                                                                                                                                                                                  | 67                                                                                                                                                                                                                                                                                                                                                                                                                                                                                                   | 21"                                                                                                                                                                                                                                                                                                                                                                                                                                                                                                                                                                                | 3-1/2"                                                                                                                                                                                                                                                                                                                                                                                                                                                                                                                                                                                                                                                              | 1-1/8"                                                                                                                                                                                                                                                                                                                                                                                                                                                                                                                                                                                                                                                                                                                                                                  |
| T5L2-24RWH | T5L2-24RRB                                                                      | 9W SMT-Array                             | 630                                                                                                                                                                                                                                                                                                                                  | 70                                                                                                                                                                                                                                                                                                                                                                                                                                                                                                   | 24"                                                                                                                                                                                                                                                                                                                                                                                                                                                                                                                                                                                | 3-1/2"                                                                                                                                                                                                                                                                                                                                                                                                                                                                                                                                                                                                                                                              | 1-1/8"                                                                                                                                                                                                                                                                                                                                                                                                                                                                                                                                                                                                                                                                                                                                                                  |
| T5L2-33RWH | T5L2-33RRB                                                                      | 13.5W SMT-Array                          | 950                                                                                                                                                                                                                                                                                                                                  | 70                                                                                                                                                                                                                                                                                                                                                                                                                                                                                                   | 33"                                                                                                                                                                                                                                                                                                                                                                                                                                                                                                                                                                                | 3-1/2"                                                                                                                                                                                                                                                                                                                                                                                                                                                                                                                                                                                                                                                              | 1-1/8"                                                                                                                                                                                                                                                                                                                                                                                                                                                                                                                                                                                                                                                                                                                                                                  |
| T5L2-42RWH | T5L2-42RRB                                                                      | 16.5W SMT-Array                          | 1150                                                                                                                                                                                                                                                                                                                                 | 69                                                                                                                                                                                                                                                                                                                                                                                                                                                                                                   | 42"                                                                                                                                                                                                                                                                                                                                                                                                                                                                                                                                                                                | 3-1/2"                                                                                                                                                                                                                                                                                                                                                                                                                                                                                                                                                                                                                                                              | 1-1/8"                                                                                                                                                                                                                                                                                                                                                                                                                                                                                                                                                                                                                                                                                                                                                                  |
|            | T5L2-9RWH<br>T5L2-12RWH<br>T5L2-18RWH<br>T5L2-21RWH<br>T5L2-24RWH<br>T5L2-33RWH | White         Bronze           T5L2-9RWH | White         Bronze         Type           T5L2-9RWH         4.5W SMT-Array           T5L2-12RWH         T5L2-12RRB         5W SMT-Array           T5L2-18RWH         T5L2-18RRB         7.5W SMT-Array           T5L2-21RWH         T5L2-21RRB         8.5W SMT-Array           T5L2-24RWH         T5L2-24RRB         9W SMT-Array | White         Bronze         Type         3000K           T5L2-9RWH         —         4.5W SMT-Array         220           T5L2-12RWH         T5L2-12RRB         5W SMT-Array         315           T5L2-18RWH         T5L2-18RRB         7.5W SMT-Array         520           T5L2-21RWH         T5L2-21RRB         8.5W SMT-Array         570           T5L2-24RWH         T5L2-24RRB         9W SMT-Array         630           T5L2-33RWH         T5L2-33RRB         13.5W SMT-Array         950 | White         Bronze         Type         3000K         LPW           T5L2-9RWH         —         4.5W SMT-Array         220         44           T5L2-12RWH         T5L2-12RRB         5W SMT-Array         315         63           T5L2-18RWH         T5L2-18RRB         7.5W SMT-Array         520         69           T5L2-21RWH         T5L2-21RRB         8.5W SMT-Array         570         67           T5L2-24RWH         T5L2-24RRB         9W SMT-Array         630         70           T5L2-33RWH         T5L2-33RRB         13.5W SMT-Array         950         70 | White         Bronze         Type         3000K         LPW         L           T5L2-9RWH         —         4.5W SMT-Array         220         44         9"           T5L2-12RWH         T5L2-12RRB         5W SMT-Array         315         63         12"           T5L2-18RWH         T5L2-18RRB         7.5W SMT-Array         520         69         18"           T5L2-21RWH         T5L2-21RRB         8.5W SMT-Array         570         67         21"           T5L2-24RWH         T5L2-24RRB         9W SMT-Array         630         70         24"           T5L2-33RWH         T5L2-33RRB         13.5W SMT-Array         950         70         33" | White         Bronze         Type         3000K         LPW         L         W           T5L2-9RWH         —         4.5W SMT-Array         220         44         9"         3-1/2"           T5L2-12RWH         T5L2-12RRB         5W SMT-Array         315         63         12"         3-1/2"           T5L2-18RWH         T5L2-18RRB         7.5W SMT-Array         520         69         18"         3-1/2"           T5L2-21RWH         T5L2-21RRB         8.5W SMT-Array         570         67         21"         3-1/2"           T5L2-24RWH         T5L2-24RRB         9W SMT-Array         630         70         24"         3-1/2"           T5L2-33RWH         T5L2-33RRB         13.5W SMT-Array         950         70         33"         3-1/2" |