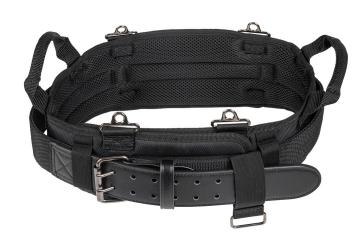

## Tradesman Pro<sup>™</sup> Tool Belt - L

Build your own tool belt and carry only the tools you need. Padded belt with mesh interior is breathable and comfortable. Metal connection points allow for additional suspender support. Belt comes with side handles for easy lifting and fits 35-Inch to 39-Inch (88.9 to 99.1 cm) waist.