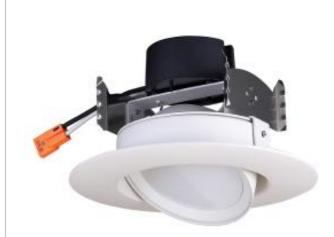

## **SATCO S39467**

7WLED/DIR/4/90'/30K/120V

Notes

[www] 11-22-2021 02:57:43

| 4 in.                                                   |
|---------------------------------------------------------|
| 7W                                                      |
| 120V                                                    |
| White                                                   |
| 3000                                                    |
| Warm White                                              |
| 600L                                                    |
| Indoor                                                  |
|                                                         |
| LED                                                     |
| 90                                                      |
| 90                                                      |
| 50000                                                   |
| -20C (-4F) to a maximum of +45<br>(+113F)               |
| Yes-Dimmable                                            |
|                                                         |
| 6.00                                                    |
| 3.47                                                    |
| 0.86                                                    |
|                                                         |
| cULus Classified                                        |
| Damp                                                    |
| Yes                                                     |
| ESID-2338985                                            |
| California T24 Compliant                                |
| Yes                                                     |
| Yes                                                     |
|                                                         |
| Trim material is Thermo Plastic;<br>Trim color is White |
|                                                         |