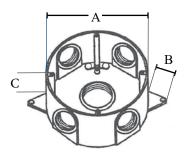

#### **Standard Finish**

• Premium powder coat finish

| Catalog<br>Number | UPC   | Threaded<br>Hub | Ship<br>Case | Weight/<br>Case | A    | Inches<br>B | с    |
|-------------------|-------|-----------------|--------------|-----------------|------|-------------|------|
| WRB1550           | 81890 | 1/2″            | 25           | 14              | 4.31 | .65         | 1.58 |
| WRB1550B*         | 85580 | 1/2″            | 25           | 14              | 4.31 | .65         | 1.58 |
| WRB1550W**        | 83631 | 1/2″            | 25           | 14              | 4.31 | .65         | 1.58 |
| WRB1575           | 81891 | 3/4"            | 25           | 14              | 4.31 | .65         | 1.58 |
| WRB1575W**        | 83632 | 3/4"            | 25           | 14              | 4.31 | .65         | 1.58 |