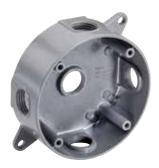

# 4" Round Box 5 Hole

## Features

- 17.2 cubic inch capacity
- Includes 4 closure plugs and grounding screws
- 1/2"or 3/4" threaded hub
- For wall or ceiling mounting
- Installation instructions included
- Gray, bronze and white

# Application

- Wet locations only when covers closed
- For use with all round outlet box and lampholder covers