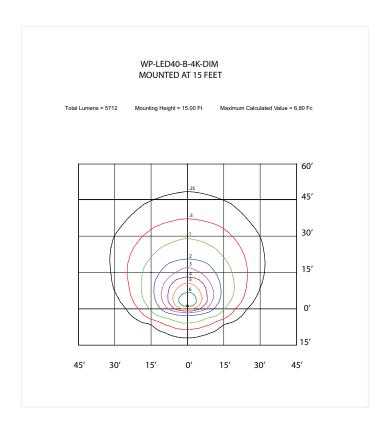

| 0.18A | 0.16A |       | 2kV          |              |  |
| WP-LED80                         | 0.7A  | 0.41A | 0.35A | 0.31A | 0.18A | 4kV          | 10kV         |  |
| WP-LED120                        | 1.05A | 0.61A | 0.53A | 0.46A | 0.27A | 6kV          | 10kV         |  |

| LUMEN MAINTENANCE                       |     |     |     |  |  |  |
|-----------------------------------------|-----|-----|-----|--|--|--|
| 50,000 Hours 75,000 Hours 100,000 Hours |     |     |     |  |  |  |
| WP-LED40                                | 90% | 86% | 81% |  |  |  |
| WP-LED80                                | 90% | 86% | 81% |  |  |  |
| WP-LED120                               | 90% | 86% | 81% |  |  |  |

# **DIMENSIONS:**





## **DIMENSIONS:**







## **DIMENSIONS:**



## **PHOTOMETRICS:**







# **PHOTOMETRICS:**





## **DHFS MOTION SENSOR**

Dimming High Frequency Motion Sensor is factory installed.

| DEFAULT SENSOR SETTINGS |                                                                     |           |           |          |            |  |  |  |
|-------------------------|---------------------------------------------------------------------|-----------|-----------|----------|------------|--|--|--|
| BRIGHTNESS              | ITNESS SENSITIVITY HOLD TIME DAYLIGHT STAND-BY STANI SENSOR DIM TIM |           |           |          |            |  |  |  |
| 100%                    | 100%                                                                | 5 minutes | ☆Disabled | DIM: 30% | 60 minutes |  |  |  |

| DHFS SENSOR SPECIFICATIONS |