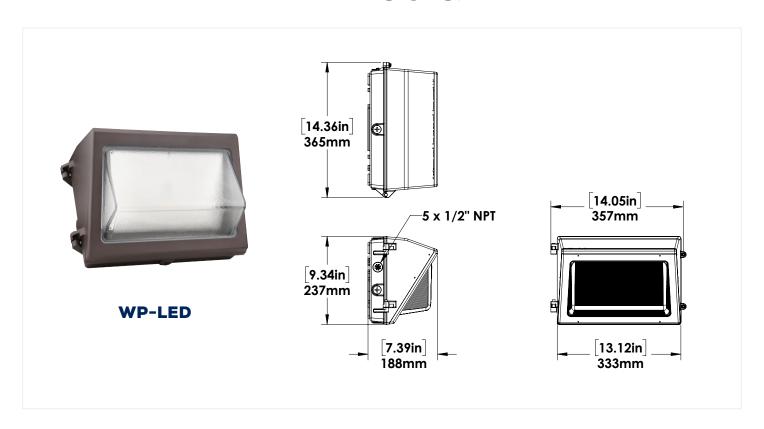

7V | 480V         |  |
| WP-LED40                         | 0.35A | 0.21A | 0.18A | 0.16A |       | 2kV          |              |  |
| WP-LED80                         | 0.7A  | 0.41A | 0.35A | 0.31A | 0.18A | 4kV          | 10kV         |  |
| WP-LED120                        | 1.05A | 0.61A | 0.53A | 0.46A | 0.27A | 6kV          | 10kV         |  |

| LUMEN MAINTENANCE                       |     |     |     |  |  |  |
|-----------------------------------------|-----|-----|-----|--|--|--|
| 50,000 Hours 75,000 Hours 100,000 Hours |     |     |     |  |  |  |
| WP-LED40                                | 90% | 86% | 81% |  |  |  |
| WP-LED80                                | 90% | 86% | 81% |  |  |  |
| WP-LED120                               | 90% | 86% | 81% |  |  |  |

# **DIMENSIONS:**





## **DIMENSIONS:**







## **DIMENSIONS:**



## **PHOTOMETRICS:**







# **PHOTOMETRICS:**





## **DHFS MOTION SENSOR**

Dimming High Frequency Motion Sensor is factory installed.

| DEFAULT SENSOR SETTINGS |                                                                     |           |           |          |            |  |  |  |
|-------------------------|---------------------------------------------------------------------|-----------|-----------|----------|------------|--|--|--|
| BRIGHTNESS              | ITNESS SENSITIVITY HOLD TIME DAYLIGHT STAND-BY STANI SENSOR DIM TIM |           |           |          |            |  |  |  |
| 100%                    | 100%                                                                | 5 minutes | ☆Disabled | DIM: 30% | 60 minutes