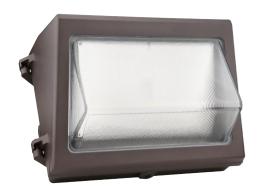

## **WP-LED Series** LED Wall Pack

## **DESCRIPTION:**

A Traditional Wall Pack with the newest lighting technology. Die cast aluminum housing with side hinge and borosilicate glass.

## **FEATURES:**

- LED Wallpack that serves as an ideal replacement for HID wallpacks from 150W - 400W.
- Color selectable switch inside ixture allows installer to choose between 3000K/4000K/5000K CCT on the ield.
- Die cast aluminum housing with borosilicate glass lens.
- Side hinged design allows Installer to use two hands for wiring.
- Photocell, motion sensor, and 10Kv surge protector options available.