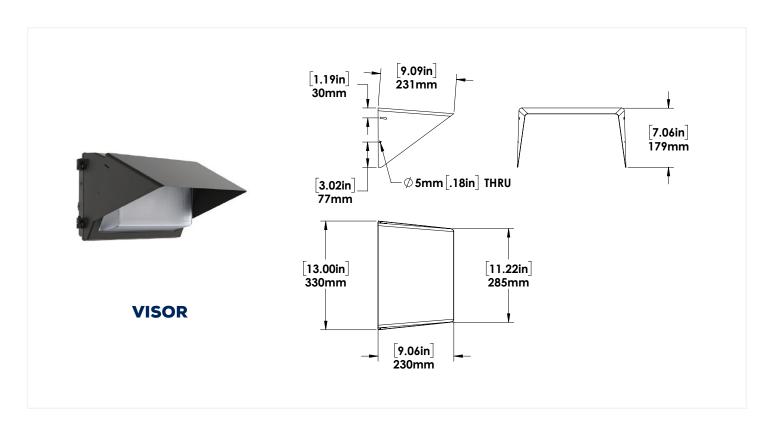

# **DIMENSIONS:**

## **DIMENSIONS:**

## **Ordering Guide For Accessories**

| Check the items that | you wish to | order: |
|----------------------|-------------|--------|
|----------------------|-------------|--------|

| 052055 - WP-LED CUTOFF VISOR BRZ                                        |
|-------------------------------------------------------------------------|
| 052056 - WP-LED WIRE GUARD                                              |
| 052129 - WP WIRE CAGE CHROME PLATED STEEL                               |
| 052267 - RC100 MOTION SENSOR REMOTE CONTROL                             |
| (One remote control required per order to configure custom settings for |