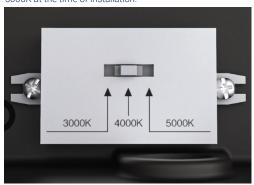

## **FEATURES:**

- LED Wallpack that serves as an ideal replacement for HID wallpacks from 150W - 400W.
- Color selectable switch inside ixture allows installer to choose between 3000K/4000K/5000K CCT on the ield.
- Die cast aluminum housing with borosilicate glass lens.
- Side hinged design allows Installer to use two hands for wiring.
- Photocell, motion sensor, and 10Kv surge protector options available.

### **Color Temperature Selecting Switch Inside:**

Choose between 3000K, 4000K or 5000K at the time of installation

| PECIFICATIONS:                  | WP-LED40                                                                                                              | WP-LED80                     | WP-LED120              |  |  |  |
|---------------------------------|-----------------------------------------------------------------------------------------------------------------------|------------------------------|------------------------|--|--|--|
| Watts                           | 41W                                                                                                                   | 78W                          | 124W                   |  |  |  |
| Voltage                         | 120-277V                                                                                                              | 120-277V, 480V               | 120-277V, 480V         |  |  |  |
| Lumens                          | 5,712                                                                                                                 | 10,827                       | 16,493                 |  |  |  |
| Efficacy                        | 140.9                                                                                                                 | 139.7                        | 136.7                  |  |  |  |
| Replaces<br>Up To               | 175W MH                                                                                                               | 250W MH                      | 400W MH                |  |  |  |
| B-U-G                           | 1-3-4                                                                                                                 | 1-4-5                        | 2-5-5                  |  |  |  |
| Color Temp.                     | VK - 3000K, 4000k                                                                                                     | K, 5000K Color Selectable (4 | 1000K default setting) |  |  |  |
| CRI                             | >80                                                                                                                   |                              |                        |  |  |  |
| Distribution                    | Type IV Short                                                                                                         |                              |                        |  |  |  |
| Operating<br>Temp.              | -40° C to +50° C                                                                                                      |                              |                        |  |  |  |
| Housing<br>Material             |                                                                                                                       | Die Cast Aluminum            |                        |  |  |  |
| Lens Material                   |                                                                                                                       | Borosilicate Glass           |                        |  |  |  |
| Finish                          |                                                                                                                       | Bronze*, Custom Colours      | 3                      |  |  |  |
| Factory<br>Installed<br>Options | Photocell, 10kV Surge Protector, Dimming Motion Sensor, On/Off<br>Motion Sensor, Dimming High Frequency Motion Sensor |                              |                        |  |  |  |
| Accessories<br>Sold Separately  | Visor, Wire Guard, Wire Cage                                                                                          |                              |                        |  |  |  |
| THD (%)                         | 15.0                                                                                                                  |                              |                        |  |  |  |
| PF                              |                                                                                                                       | 0.900                        |                        |  |  |  |
|                                 |                                                                                                                       |                              |                        |  |  |  |