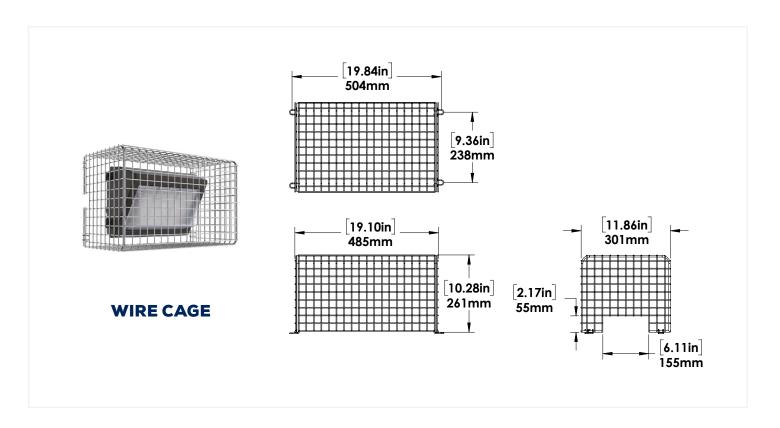

# **DIMENSIONS:**

## **DIMENSIONS:**

## **Ordering Guide For Accessories**

| Check the items that | you wish to | order: |
|----------------------|-------------|--------|
|----------------------|-------------|--------|

| 052055 - WP-LED CUTOFF VISOR BRZ                                        |
|-------------------------------------------------------------------------|
| 052056 - WP-LED WIRE GUARD                                              |
| 052129 - WP WIRE CAGE CHROME PLATED STEEL                               |
| 052267 - RC100 MOTION SENSOR REMOTE CONTROL                             |
| (One remote control required per order to configure custom settings for |