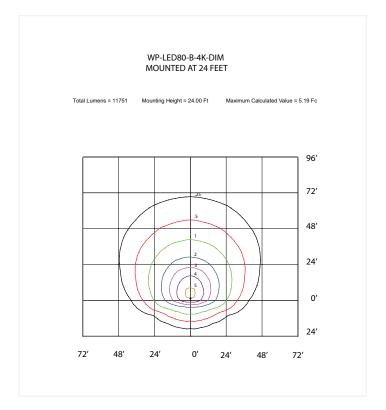

0.18A | 0.16A |       | 2kV          |              |  |
| WP-LED80                         | 0.7A  | 0.41A | 0.35A | 0.31A | 0.18A | 4kV          | 10kV         |  |
| WP-LED120                        | 1.05A | 0.61A | 0.53A | 0.46A | 0.27A | 6kV          | 10kV         |  |

| LUMEN MAINTENANCE                       |     |     |     |  |  |  |
|-----------------------------------------|-----|-----|-----|--|--|--|
| 50,000 Hours 75,000 Hours 100,000 Hours |     |     |     |  |  |  |
| WP-LED40                                | 90% | 86% | 81% |  |  |  |
| WP-LED80                                | 90% | 86% | 81% |  |  |  |
| WP-LED120                               | 90% | 86% | 81% |  |  |  |

# **DIMENSIONS:**





## **DIMENSIONS:**







## **DIMENSIONS:**



## **PHOTOMETRICS:**







# **PHOTOMETRICS:**





## **DHFS MOTION SENSOR**

Dimming High Frequency Motion Sensor is factory installed.

| DEFAULT SENSOR SETTINGS |                                                                     |           |           |          |            |  |  |  |
|-------------------------|---------------------------------------------------------------------|-----------|-----------|----------|------------|--|--|--|
| BRIGHTNESS              | ITNESS SENSITIVITY HOLD TIME DAYLIGHT STAND-BY STANI SENSOR DIM TIM |           |           |          |            |  |  |  |
| 100%                    | 100%                                                                | 5 minutes | ☆Disabled | DIM: 30% | 60 minutes |  |  |  |

| DHFS SENSOR SPECIFICATIONS |