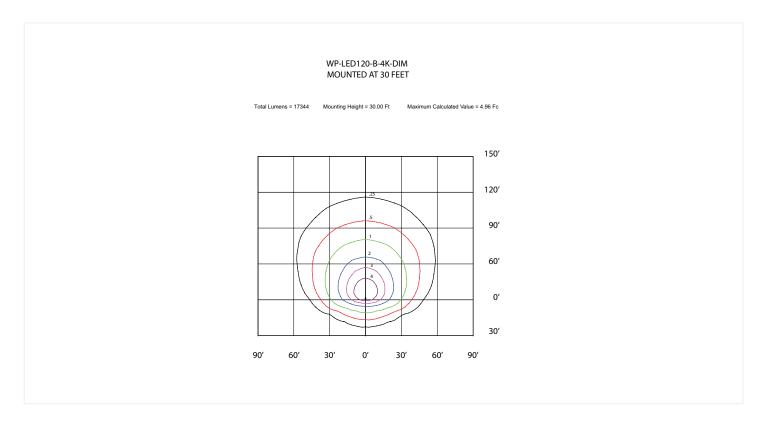

kV          |              |  |
| WP-LED80                         | 0.7A  | 0.41A | 0.35A | 0.31A | 0.18A | 4kV          | 10kV         |  |
| WP-LED120                        | 1.05A | 0.61A | 0.53A | 0.46A | 0.27A | 6kV          | 10kV         |  |

| LUMEN MAINTENANCE                       |     |     |     |  |  |  |
|-----------------------------------------|-----|-----|-----|--|--|--|
| 50,000 Hours 75,000 Hours 100,000 Hours |     |     |     |  |  |  |
| WP-LED40                                | 90% | 86% | 81% |  |  |  |
| WP-LED80                                | 90% | 86% | 81% |  |  |  |
| WP-LED120                               | 90% | 86% | 81% |  |  |  |

# **DIMENSIONS:**





## **DIMENSIONS:**







## **DIMENSIONS:**



## **PHOTOMETRICS:**







# **PHOTOMETRICS:**





## **DHFS MOTION SENSOR**

Dimming High Frequency Motion Sensor is factory installed.

| DEFAULT SENSOR SETTINGS |                                                                     |           |           |          |            |  |  |  |
|-------------------------|---------------------------------------------------------------------|-----------|-----------|----------|------------|--|--|--|
| BRIGHTNESS              | ITNESS SENSITIVITY HOLD TIME DAYLIGHT STAND-BY STANI SENSOR DIM TIM |           |           |          |            |  |  |  |
| 100%                    | 100%                                                                | 5 minutes | ☆Disabled | DIM: 30% | 60 minutes |  |  |  |

| DHFS SENSOR SPECIFICATIONS |