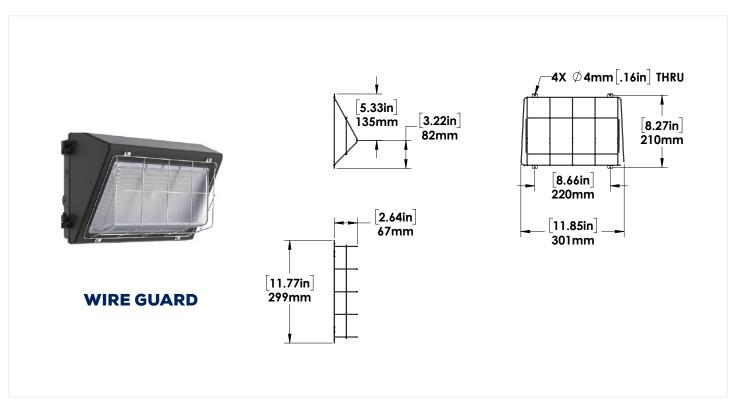

# **DIMENSIONS:**

## **DIMENSIONS:**

## **Ordering Guide For Accessories**

| Check the items that | you wish to | order: |
|----------------------|-------------|--------|
|----------------------|-------------|--------|

| 052055 - WP-LED CUTOFF VISOR BRZ                                        |
|-------------------------------------------------------------------------|
| 052056 - WP-LED WIRE GUARD                                              |
| 052129 - WP WIRE CAGE CHROME PLATED STEEL                               |
| 052267 - RC100 MOTION SENSOR REMOTE CONTROL                             |
| (One remote control required per order to configure custom settings for |