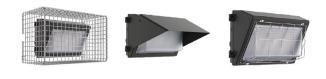

## **Ordering Guide For Accessories**

| Check the items that | you wish to | order: |
|----------------------|-------------|--------|
|----------------------|-------------|--------|

| 052055 - WP-LED CUTOFF VISOR BRZ                                        |
|-------------------------------------------------------------------------|
| 052056 - WP-LED WIRE GUARD                                              |
| 052129 - WP WIRE CAGE CHROME PLATED STEEL                               |
| 052267 - RC100 MOTION SENSOR REMOTE CONTROL                             |
| (One remote control required per order to configure custom settings for |