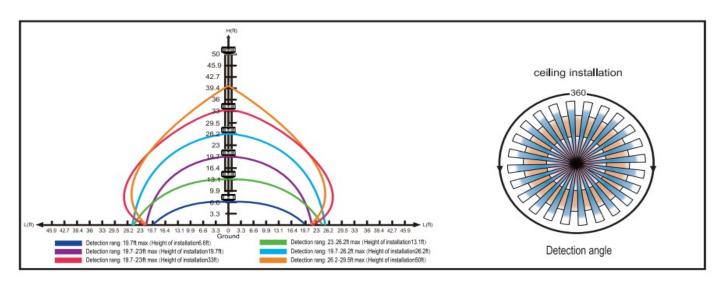

RANGE               | 50 FT (15M) INDOOR, NO BACKLIGHT                                   |  |  |  |  |
| TIME SETTING               | 10SEC-60MIN (ADJUSTABLE)                                           |  |  |  |  |
| HUMIDITY                   | MAX. 95% RH                                                        |  |  |  |  |
| TEMPERATURE                | -40°F TO 185°F (-40°C TO 85°C)                                     |  |  |  |  |
| OPTIONS                    | BUILT-IN DAYLIGHT SENSOR THAT CAN BE TURNED ON USING RC-100 REMOTE |  |  |  |  |
| CERTIFICATIONS             | CRUUS, FCC                                                         |  |  |  |  |
| PROGRAMMING                | WIRELESS PROGRAMMING USING RC-100 REMOTE                           |  |  |  |  |

## **SENSOR COVERAGE**





# RC100 REMOTE SPECIFICATIONS

## **FEATURES**

BRIGHTNESS (70%) (80%) (90%) (00%)

SENSITIVITY (20%) (50%) (75%) (00%)

OF

MODE

# BRIGHTNESS:

Sets the highest light fixture brightness when motion is detected.

### SENSITIVITY:

Sets the sensitivity to which the sensor will detect motion.

### **HOLD TIME:**

The time the light fixture will remain at the brightness setting after it detects motion..

#### **DAYLIGHT SENSOR:**

The lux setting that the light fixture will turn on/off. If the ambient lux is more than the defined lux setting, the fixture & sensor function will turn off and remain off until the ambient lux is below the setting. To disable the lux sensor, select the SUN icon. To set the lux to match current room conditions, select the EYE icon.

### STAND-BY DIM:

The Dim