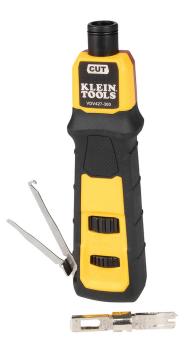

## Impact Punchdown Tool, 66/110 Blade

Premium performance, impact punchdown tool provides precise, reliable connections every time. Use to punch data cables into 66/110 panels and blocks. Terminate and cut wire in one step with the MIM (metal injection molding) precision ground combination 66/110 blade. The tool features the traditional punchdown-style form with a cushioned, non-slip handle.

## **Specifications**

| Туре:                      | Punchdown Kit                                                                                 | Application:               | Cable Termination    |
|----------------------------|-----------------------------------------------------------------------------------------------|----------------------------|----------------------|
| Special Features:          | Cushion for Comfort, Integrated Pick and<br>Spudger, MIM Blade for Accuracy and<br>Durability | Overall Length:            | 6" (15.2 cm)         |
| Overall Height:            | 1" (2.5 cm)                                                                                   | Overall Width:             | 1.5" (3.8 cm)        |
| Material:                  | Plastic, Metal                                                                                | Color:                     | Black, Yellow, Red   |
| Blade Configuration End 1: | 110 Terminate and Cut                                                                         | Blade Configuration End 2: | 66 Terminate and Cut |
| Included:                  | Punchdown Tool, Extended Reach Blade,<br>Spudger, Wire Pick                                   | Weight:                    | 8 oz (227 g)         |