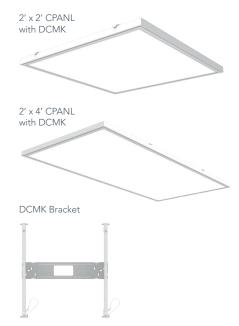

The DCMK by Lithonia Lighting® is the ideal option for securely mounting the CPANL™ flat panel directly to a hard ceiling.

The CPANL fixture paired with a DCMK bracket provides a crisp and clean aesthetic with a solution that extends less than 1.6" below your ceiling. Directly mounting CPANL can also serve as an economical alternative for fluorescent wraparound replacement.

CPANL with DCMK is a great choice for budget-conscious schools, commercial offices, or small retail footprint projects featuring hard ceilings.

## **Quick Facts:**

- Minimal 5/16" gap from ceiling to fixture
- Accommodates all 3 sizes of CPANL with only 2 SKUs
- Audible locking click
- Clip teather cable for easy wiring