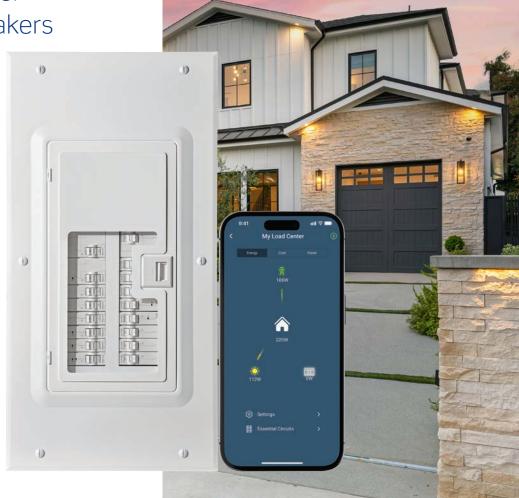

# The Leviton Load Center with Smart Circuit Breakers

The award-winning Leviton Load Center is ideal for new homes or for home renovation projects where you want to upgrade the electrical power system. With its attractive enclosure, the unit blends seamlessly into any space you choose – basement, garage interior, hallway, or kitchen. Smart functionality enables you to view and manage energy usage, calculate approximate monthly energy costs, and know when and why a circuit breaker trips. It also allows you to monitor alternate energy sources such as solar, generator, battery, and wind power.

#### Smart Energy Control

- View real-time energy consumption and calculate your approximate total energy cost per month
- View system in real time and remotely trip any circuit breaker
- Know when and why a circuit breaker trips