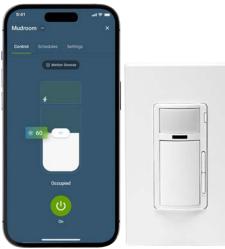

Cat No. D2MSD

### Smart Motion Sensing Dimmer Your presence is enough

#### to light up a room

Go touch-free by automatically turning lights on when you enter the room. Full-range dimming lets you adjust lighting to the desired level so it's easy to fully light up a room or dim to set the mood for a special occasion.

- Don't worry about leaving lights on motion sensing turns lights off for you
- Pause motion detection when needed to keep lights on or off temporarily
- Automatic softer lighting at night dims the lights low or turns on a built-in guidelight to softly illuminate your way in the dark, ideal for hallways and bathrooms