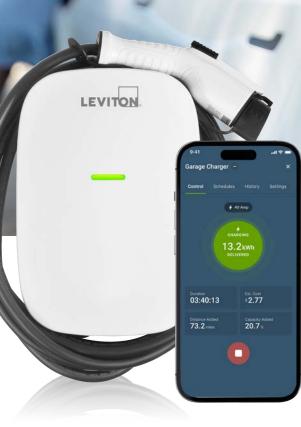

#### EV Series Smart Home

Take control of your electric vehicle charger with the My Leviton app. Schedule charging sessions during off-peak utility hours to save on electricity costs, log charging sessions, remotely start/stop, and more. It's the perfect way to safely and efficiently charge your vehicle.

#### Smart Car Charging

- View charging status
- Schedule charging sessions
- Remotely start and stop charging
- Get notification if a fault occurs during a charging session