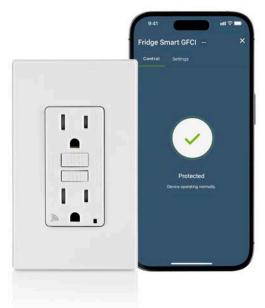

#### smartlockpro<sup>®</sup> Wi-Fi<sup>®</sup> GFCI Outlet

An industry first! The SmartlockPro Wi-Fi GFCI Outlet provides peace of mind by sending notifications directly to your smartphone when a Smart GFCI trips due to a ground-fault, using the My Leviton app.