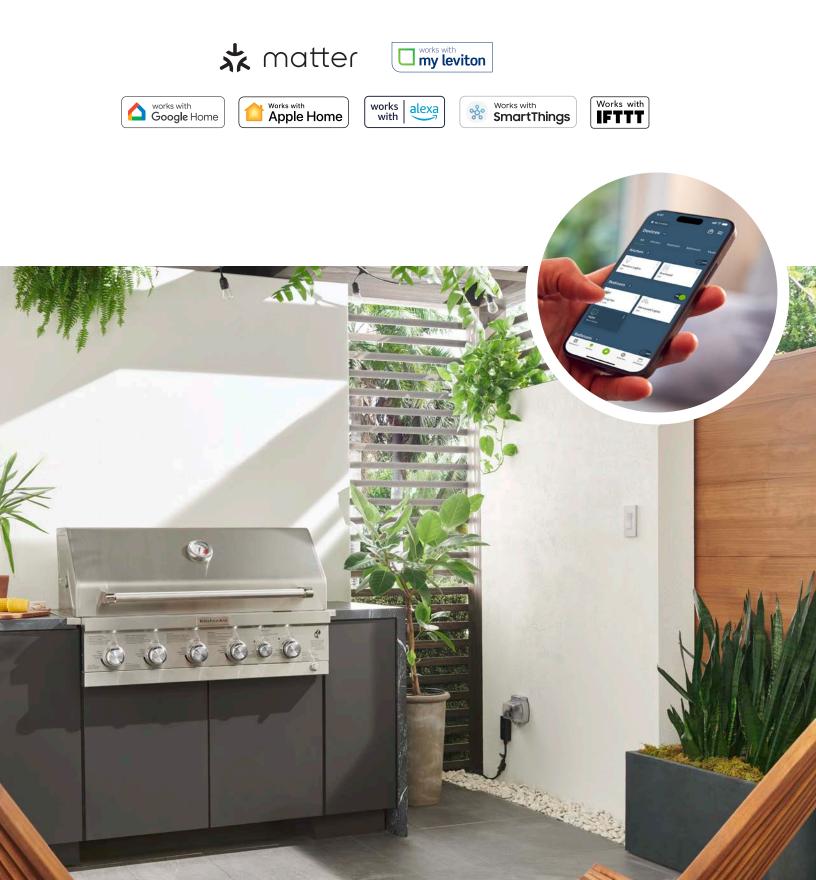

### Most Connected

Decora Smart devices work with all the industry-leading smart platforms, including Matter, making it easier than ever to control your devices via app or your choice of voice assistant.

## Bring it All Together

Enjoy seamless control of your Decora Smart Wi-Fi<sup>®</sup> lighting and other Leviton smart products with the My Leviton app. Manage everything effortlessly from a single app, making your smart home experience smoother and more convenient.