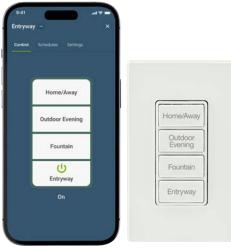

### Smart Scene Controller Switch

# Control more with a single button push

Customize lighting for any task or activity or create personalized lifestyle scenes such as Movie Night, Game Day, or Bedtime for one-touch recall.

- Replace your existing switch to add On/Off control and up to three custom lighting scenes
- Personalize with custom engraved buttons (Ordered separately, for U.S. only)
- Flexible control options include On/Off of individual or multiple Decora Smart Wi-Fi devices, and customize lighting scenes and activities
- Use the Apple Home app to set up control of HomeKit scenes and devices (requires Apple Home Hub and a compatible iOS device)

Cat No. DAWSC