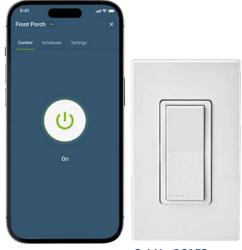

### Smart Switch Never come home to a dark house

Schedule your porch light or exterior lights to turn on at sunset so you never come home to a dark house. Setup interior room lights to turn on randomly to give your home a lived-in appearance while you are away.

- Help save energy with the auto shutoff feature perfect for closets, bathrooms, garages, and basements
- Know if lights are on and adjust from anywhere
- Control this switch from another wall location in your home without additional wiring by pairing with the Anywhere Switch Companion (DAWSC)