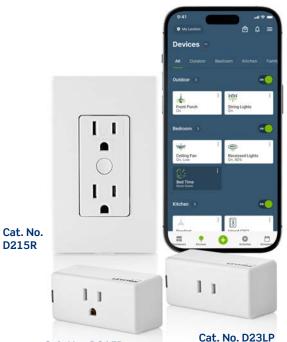

### Indoor Smart **Plugs and Outlet**

#### Light up - and get comfortable in your indoor space

Get control of table lamps, holiday lighting, appliances, and electronics. Smart plugs are a simple way for anyone to make their home smart.

- No need to get up, use the My Leviton app or your voice to turn on and off the lights
- Arrive to a well-lit home by scheduling lamps to turn ON at dusk
- Control your smart plug or outlet from a wall switch without wiring by adding a wire-free Anywhere Switch Companion to any wall surface
- Ideal for living rooms, bedrooms, home offices, kitchens and more

LEVITON

Cat No. D2150