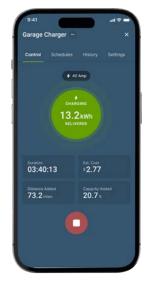

#### EV Series Smart Home

Take control of your electric vehicle charger with the My Leviton app. Schedule charging sessions during off-peak utility hours to save on electricity costs, log charging sessions, remotely start/stop, and more. It's the perfect way to safely and efficiently charge your vehicle.

#### Smart Car Charging

- View charging status
- Schedule charging sessions
- Remotely start and stop charging
- Get notification if a fault occurs during a charging session