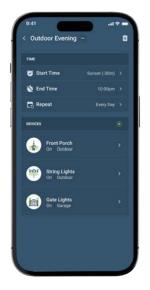

## Bring it All Together

Enjoy seamless control of your Decora Smart Wi-Fi<sup>®</sup> lighting and other Leviton smart products with the My Leviton app. Manage everything effortlessly from a single app, making your smart home experience smoother and more convenient.

## **My Leviton**

The Whole Home Smart Solution

#### Smart Lighting Control

- Set schedules
- Control individual devices or rooms from anywhere
- Create custom activities like "Movie Time"
- Use your voice, app or scene controller switch to control devices and lighting scenes