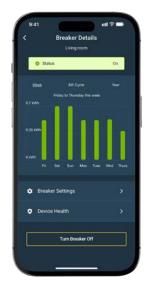

# The Leviton Load Center with Smart Circuit Breakers

The award-winning Leviton Load Center is ideal for new homes or for home renovation projects where you want to upgrade the electrical power system. With its attractive enclosure, the unit blends seamlessly into any space you choose – basement, garage interior, hallway, or kitchen. Smart functionality enables you to view and manage energy usage, calculate approximate monthly energy costs, and know when and why a circuit breaker trips. It also allows you to monitor alternate energy sources such as solar, generator, battery, and wind power.

#### Smart Energy Control

- View real-time energy consumption and calculate your approximate total energy cost per month
- View system in real time and remotely trip any circuit breaker
- Know when and why a circuit breaker trips