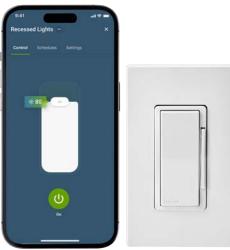

#### Smart Dimmer Elevate your entire house with smart lighting

Set the mood for a romantic dinner or a festive party, dim the lights to create a movie theatre experience, or turn the lights down low at bedtime.

- Personalize your lighting with full range dimming and custom settings for preset lighting levels, fade rates, bulb type and more
- Designed to eliminate flicker when used with LED bulbs
- Premium model available for dimming under cabinet, toe-kick, track, recessed, accent lighting
- Schedule lights to dim/brighten or turn ON/OFF at specific times or based on sunrise/sunset
- Use your voice works with Google Assistant™, Amazon Alexa<sup>™</sup>, and Apple Siri®