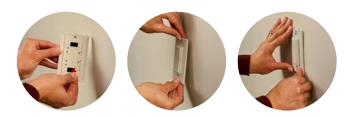

#### Smart Dimmer Elevate your entire house with smart lighting

Set the mood for a romantic dinner or a festive party, dim the lights to create a movie theatre experience, or turn the lights down low at bedtime.

- Personalize your lighting with full range dimming and custom settings for preset lighting levels, fade rates, bulb type and more
- Designed to eliminate flicker when used with LED bulbs
- Premium model available for dimming under cabinet, toe-kick, track, recessed, accent lighting
- Schedule lights to dim/brighten or turn ON/OFF at specific times or based on sunrise/sunset
- Use your voice works with Google Assistant™, Amazon Alexa<sup>™</sup>, and Apple Siri®