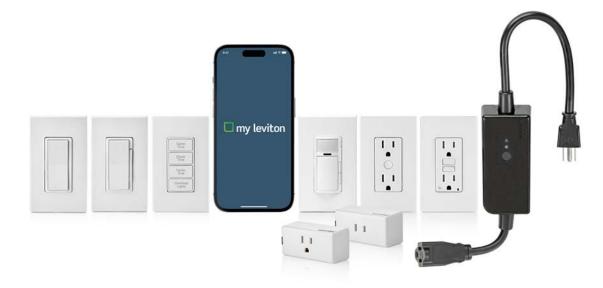

### Indoor Smart **Plugs and Outlet**

#### Light up - and get comfortable in your indoor space

Get control of table lamps, holiday lighting, appliances, and electronics. Smart plugs are a simple way for anyone to make their home smart.

- No need to get up, use the My Leviton app or your voice to turn on and off the lights
- Arrive to a well-lit home by scheduling lamps to turn ON at dusk
- Control your smart plug or outlet from a wall switch without wiring by adding a wire-free Anywhere Switch Companion to any wall surface
- Ideal for living rooms, bedrooms, home offices, kitchens and more

LEVITON

Cat No. D2150