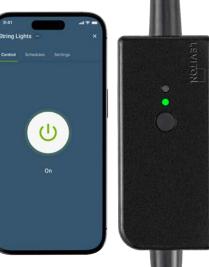

### Outdoor Smart Plug Light up - and liven up - your outdoor space

Take charge of your path, landscape and holiday lighting without having to step outside. Elevate your patio parties, outdoor movie nights, and holiday festivities with vibrant lighting—all from a simple tap on your smartphone or tablet!

- No wiring required. Just plug in for On/Off control of string lights, holiday lights, decorations and inflatables, and more
- Superior weather resistance of -20°F to 122°F for extreme cold and hot climates and IP65 rated to protect from dirt, dust, moisture, rain, sprinklers, hoses, snow and UV corrosion
- Switch ON and OFF from indoors using a DAWSC Anywhere Switch Companion
- Use the built-in light sensor to have lights automatically turn ON during evening hours and OFF during daylight hours without making a schedule

Cat No. D2SCS