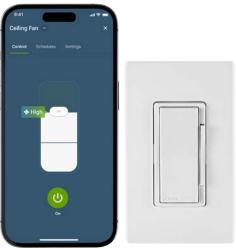

### Smart Ceiling Fan Control

#### Don't worry about stale air

Increased airflow and circulation contribute to a healthy home environment. By making your existing ceiling fan smart you can easily set the fan to switch on and off during peak hours as well as manage the speed – no hard-to-reach pull-chain needed!

- Schedule when your ceiling fans run and at what speed, or use an auto-shutoff timer to turn the fan off automatically using the My Leviton app
- Ask to set the fan speed with your choice of Google Assistant, Amazon Alexa, or Apple Siri
- Know how fast your fan is going LEDs on the device light up to show the current speed

Cat. No. D215P