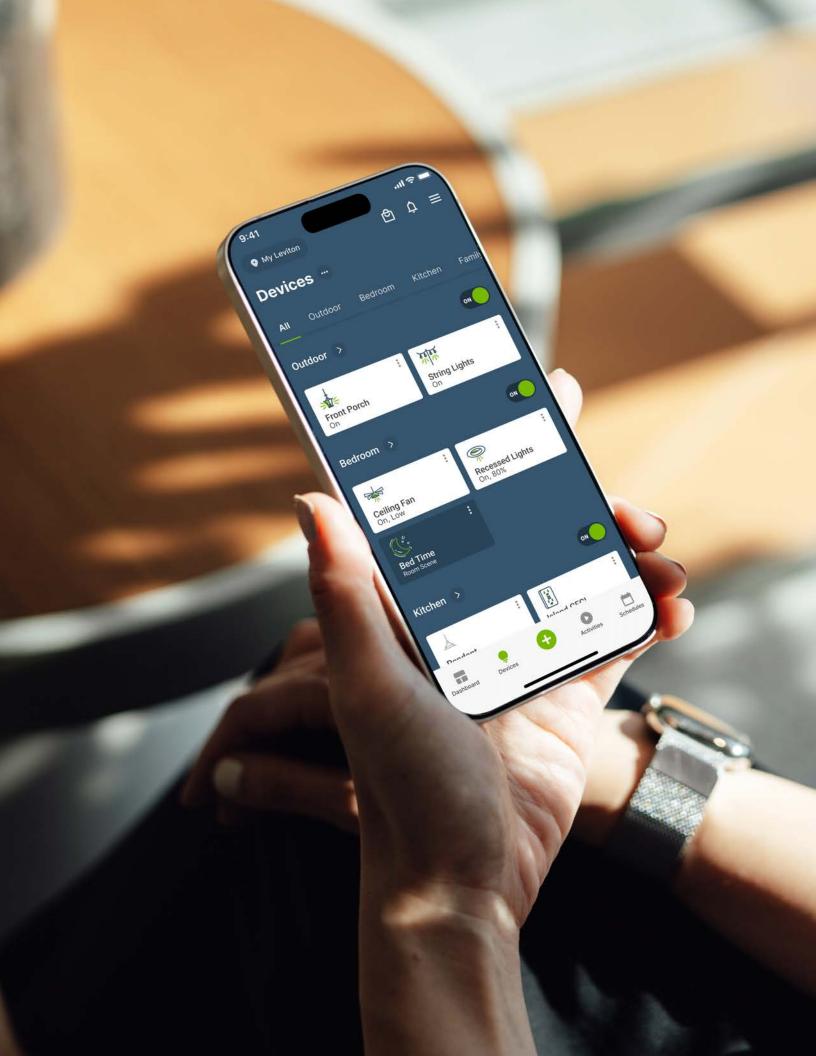

## Bring it All Together

Enjoy seamless control of your Decora Smart Wi-Fi<sup>®</sup> lighting and other Leviton smart products with the My Leviton app. Manage everything effortlessly from a single app, making your smart home experience smoother and more convenient.

#### Smart Lighting Control

- Set schedules
- Control individual devices or rooms from anywhere
- Create custom activities like "Movie Time"
- Use your voice, app or scene controller switch to control devices and lighting scenes