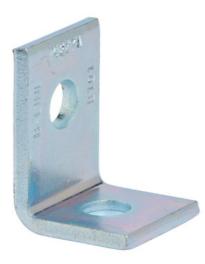

# Catalog Number: B101SS4

Eaton B-Line series corner angle, 2.31" H x 2.31" L x 1.62" W, Steel, Stainless steel type 304

## General specifications

0.12 lb

Product NameCatalog NumberEaton B-Line series corner angleB101SS4UPCProduct Length/Depth7810115001602.31 inProduct HeightProduct Width2.31 in1.62 inProduct WeightCertifications

#### Туре

Two hole corner angle, 90 deg