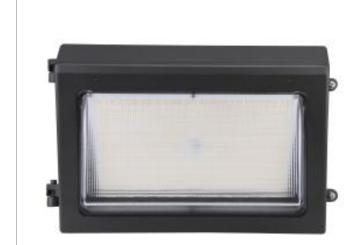

## **NUVO 65-755**

LED WALL PACK CCT & WATT ADJ

Notes

www] 03-22-2021 04:50:54

| General                   |                    |
|---------------------------|--------------------|
| Status                    | Active             |
| Fixture Type              | Wall Pack          |
| Finish                    | Bronze             |
| Wattage                   | 29W/40W/60W        |
| Lumen Output              | 4060-8640          |
| CCT (Kelvin)              | 3000K/4000K/5000K  |
| IP Rating                 | IP65               |
| Indoor or Outdoor Fixture | Indoor and Outdoor |