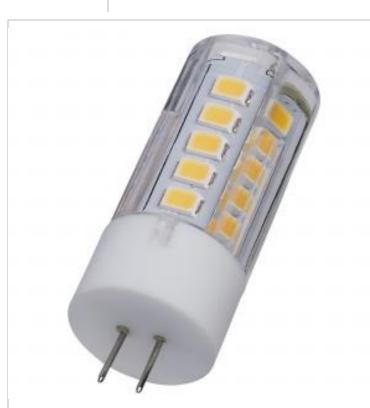

## SATCO NUVO

Project Name

Prepared By

**SATCO S12311** 3W/LED/G4/CL/830/12V

Notes

| General                    |                                                           |
|----------------------------|-----------------------------------------------------------|
| Status                     | Active                                                    |
| Watts                      | 3W                                                        |
| Incandescent Equivalent    | 25W                                                       |
| Volts                      | 12V                                                       |
| Shape                      | T5                                                        |
| Base                       | Bi Pin G4                                                 |
| ANSI Base                  | G4                                                        |
| Finish                     | Clear                                                     |
| CCT (Kelvin)               | 3000K                                                     |
| Temperature                | Soft White                                                |
| CRI                        | 80                                                        |
| Lumens                     | 330L                                                      |
| Beam Spread                | 300                                                       |
| Dimmable                   | Yes-Dimmable                                              |
| Hours Rated                | 25000                                                     |
| Product Category           | Tubular                                                   |
| Technology                 | LED                                                       |
| Electrical                 |                                                           |
| Operating Frequency        | 60Hz                                                      |
| Dimming Type               | Phase cut                                                 |
| Dimming Note               | Check the transformer/driver MFG for dimmer compatibility |
| Operating Temperature      | -20C (-4F) to +40C (+104F)                                |
| Physical                   |                                                           |
| MOL                        | 1.69                                                      |
| MOD                        | 0.63                                                      |
| Housing Color              | White                                                     |
| Weight (lb.)               | 0.02                                                      |
| Additional Information     |                                                           |
| Installation Notes         | Not for use in vapor tight fixtures.                      |
| Rated For Enclosed Fixture | Yes                                                       |
| Warranty                   | 3 Year Limited - Mini LED Pin Base                        |
| Compliance                 |                                                           |
| Safety Listing             | cULus - Certified; cULus - Listed                         |
| Location Rating            | Damp                                                      |
| California Status          | Lawful for sale in California                             |
| Title 20 / 24 Status       | Lawful for sale                                           |
| RoHS Compliant             | Yes                                                       |
|                            |                                                           |