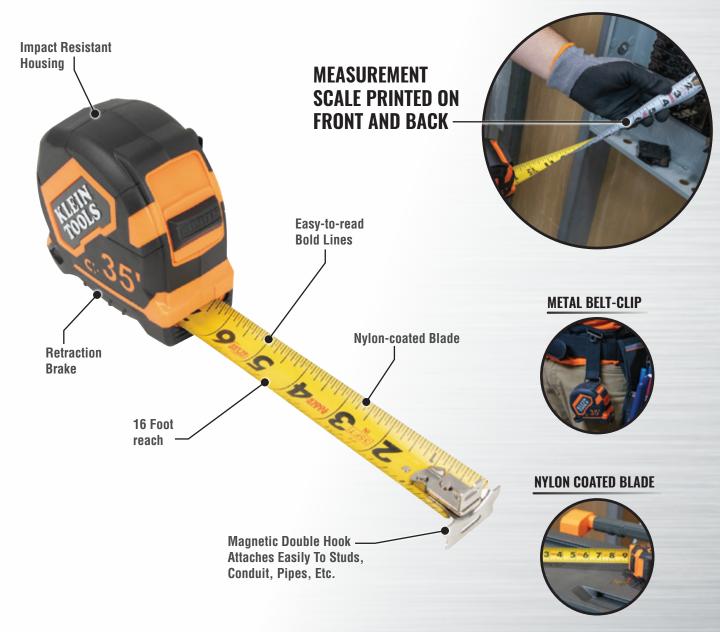

## 35' MAGNETIC DOUBLE-HOOK TAPE MEASURE

Imperial Markings with Conduit Bending Table and 3-Phase Layout Guide printed on back-side of tape

## 35' MAGNETIC DOUBLE-HOOK TAPE MEASURE

Klein Tools Measuring Tapes deliver performance and durability expected by professional tradespeople. Safeguarded by a thick and durable protective nylon-coating, the Tough Blade stands out to 13' with a 16' Reach. Able to endure the toughest of jobsite conditions, this tool also features a double hook and easy-to-read bold lines.