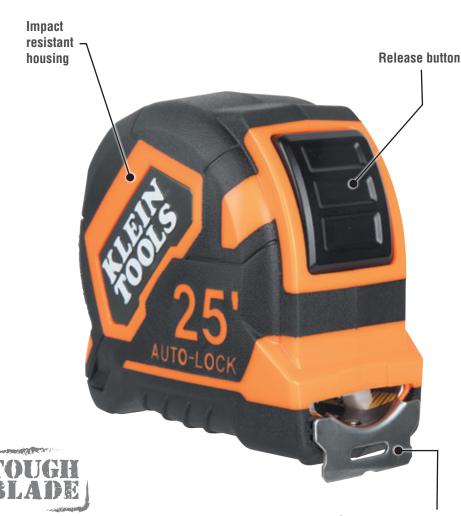

## 25' SINGLE-HOOK AUTO-LOCK TAPE MEASURE

Auto-lock holds the blade in place automatically for additional ease of use

## 25' SINGLE-HOOK AUTO-LOCK TAPE MEASURE

Klein Tools Measuring Tapes deliver performance and durability expected by professional tradespeople. The added feature of auto-lock gives users additional ease and convenience while using. Safeguarded by a thick and durable protective nylon-coating, the Tough Blade stands out to 13' with a 16' reach. Able to endure the toughest of jobsite conditions, this tool also features a single hook and easy-to-read bold lines.

AUTO-LOCK Blade

METAL Belt-Clip

NYLON COATED BLADE

**Single hook** attaches easily to studs, conduit, pipes, etc.

 $\frac{\text{For Professionals}}{\text{SINCE } 1857}^{\text{m}}$ 

| Cat. No. | UPC 0-92644+ | Description                            | Size  |
|----------|--------------|----------------------------------------|-------|
| 9125AL   | 86095-9      | 25' Single-Hook Auto-Lock Tape Measure | 25 ft |