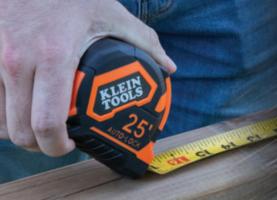

## 25' SINGLE-HOOK AUTO-LOCK TAPE MEASURE

Auto-lock holds the blade in place automatically for additional ease of use

## 25' SINGLE-HOOK AUTO-LOCK TAPE MEASURE

Klein Tools Measuring Tapes deliver performance and durability expected by professional tradespeople. The added feature of auto-lock gives users additional ease and convenience while using. Safeguarded by a thick and durable protective nylon-coating, the Tough Blade stands out to 13' with a 16' reach. Able to endure the toughest of jobsite conditions, this tool also features a single hook and easy-to-read bold lines.

AUTO-LOCK Blade

METAL Belt-Clip

NYLON COATED BLADE

**Single hook** attaches easily to studs, conduit, pipes, etc.

 $\frac{\text{For Professionals}}{\text{SINCE } 1857}^{\text{m}}$ 

| Cat. No. | UPC 0-92644+ | Description                            | Size  |
|----------|--------------|----------------------------------------|-------|
| 9125AL   | 86095-9      | 25' Single-Hook Auto-Lock Tape Measure | 25 ft |