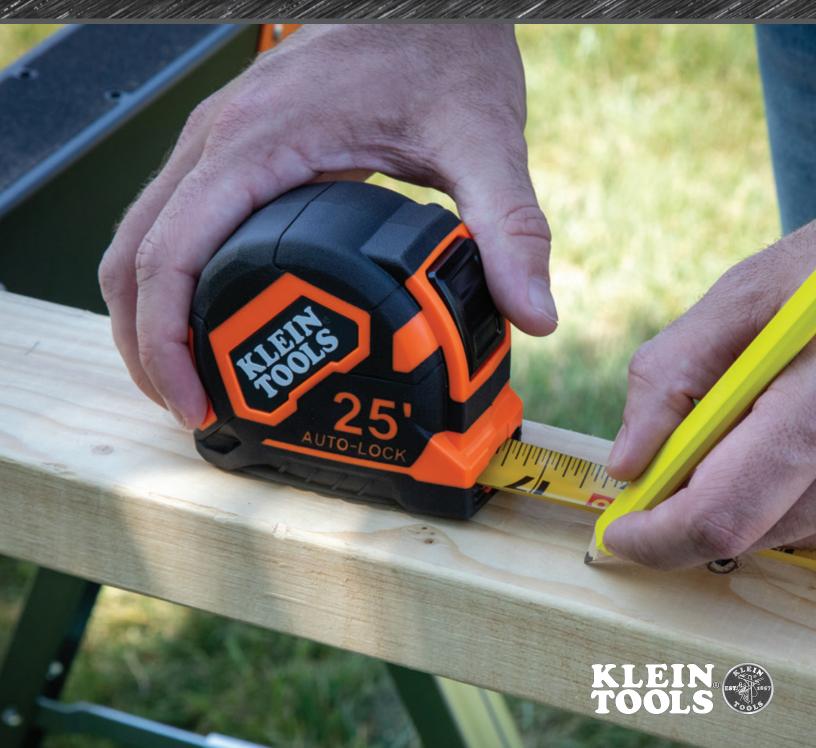

## 25' SINGLE-HOOK AUTO-LOCK TAPE MEASURE

Auto-lock holds the blade in place automatically for additional ease of use

## 25' SINGLE-HOOK AUTO-LOCK TAPE MEASURE

Klein Tools Measuring Tapes deliver performance and durability expected by professional tradespeople. The added feature of auto-lock gives users additional ease and convenience while using. Safeguarded by a thick and durable protective nylon-coating, the Tough Blade stands out to 13' with a 16' reach. Able to endure the toughest of jobsite conditions, this tool also features a single hook and easy-to-read bold lines.

AUTO-LOCK Blade

METAL Belt-Clip

NYLON COATED BLADE

**Single hook** attaches easily to studs, conduit, pipes, etc.

 $\frac{\text{For Professionals}}{\text{SINCE } 1857}^{\text{m}}$ 

| Cat. No. | UPC 0-92644+ | Description                            | Size  |
|----------|--------------|----------------------------------------|-------|
| 9125AL   | 86095-9      | 25' Single-Hook Auto-Lock Tape Measure | 25 ft |