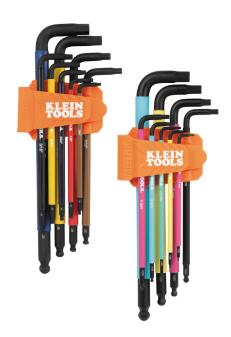

Color Coded Hex Key Set, SAE and Metric, 18-Piece

Klein Tools' 18-Key Color-Coded Hex Key Set conveniently consolidates the most popular SAE and metric sizes into one compact caddy. The industrial strength, extended reach ball-end keys are optimal for working at angles up to 25 degrees. The round shanks with plastic sleeve provide enhanced comfort during prolonged use.

## **Specifications**

| Туре:                 | L-style Hex Keys                                                       | Application:      | Tightening or Loosening Screws or Hex<br>Bolts                                                                              |
|-----------------------|------------------------------------------------------------------------|-------------------|-----------------------------------------------------------------------------------------------------------------------------|
| Special Features:     | Color-Coded, Round Shaft, Extra-Long                                   | Overall Length:   | 9.28" (23.6 cm)                                                                                                             |
| Overall Height:       | 1.27" (3.2 cm)                                                         | Overall Width:    | 3.85" (9.8 cm)                                                                                                              |
| Material:             | Steel                                                                  | Finish:           | Black Phosphate                                                                                                             |
| Color:                | Orange                                                                 | Key Lengths:      | 4.5" to 8.78" (11.4 to 22.3 cm)                                                                                             |
| Measurement Standard: | SAE, Metric                                                            | Size:             | 7/64", 1/8", 9/64", 5/32", 3/16", 7/32", 1/4",<br>5/16", 3/8", 1.5 mm, 2 mm, 2.5 mm, 3 mm, 4<br>mm, 5 mm, 6 mm, 8 mm, 10 mm |
| End:                  | Ball-End                                                               | Number of Pieces: | 18                                                                                                                          |
| Included:             | (9) Fractional Inch-Sized Keys, Caddy, (9)<br>Metric-Sized Keys, Caddy | Weight:           | 3.4 lb (1.54 kg)                                                                                                            |