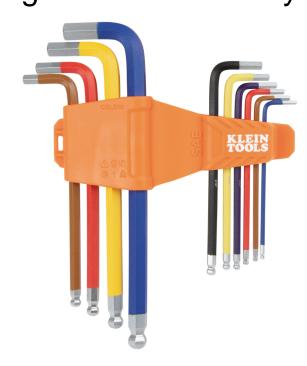

## Powder Coated Long Ball-End Hex Key Set, SAE, 10-Piece

Klein Tools' 10-Key Color-Coded Hex Key Set conveniently consolidates the most used sizes into one compact case. The flexible folding case ensures easy access to keys while providing sleek and adaptable storage options when interlocking SAE and MM cases together. Each key is color-coded in powder coating for easy size identification and corrosion resistance.

## **Specifications**

| Туре:             | Caddy Set                                                           | Application:          | Tightening or Loosening Screws or Hex<br>Bolts |
|-------------------|---------------------------------------------------------------------|-----------------------|------------------------------------------------|
| Special Features: | Color-Coded                                                         | Overall Length:       | 7.11" (18.1cm)                                 |
| Overall Height:   | 1.13" (2.9 cm)                                                      | Overall Width:        | 2.72" (6.9 cm)                                 |
| Material:         | Steel                                                               | Measurement Standard: | SAE                                            |
| Hex Size:         | 3/32", 7/64", 1/8", 9/64", 5/32", 3/16", 7/32"<br>1/4", 5/16", 3/8" | End:                  | Ball                                           |
| Short Arm Length: | 0.67" to 1.38" (1.7 to 3.5 cm)                                      | Short Arm Drive Type: | Hex                                            |
| Long Arm Length:  | 3.39" to 6.73" (8.6 to 17.1 cm)                                     | Long Arm Drive Type:  | Ball Hex                                       |
| Weight:           | 12.96 oz (367 g)                                                    |                       |                                                |