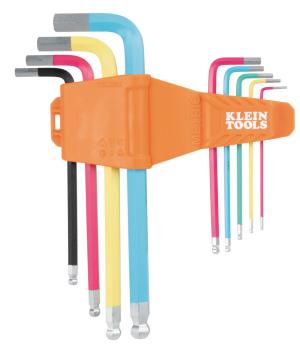

## Powder Coated Long Ball-End Hex Key Set, Metric, 9-Piece

Klein Tools' 9-Key Color-Coded Hex Key Set conveniently consolidates the most popular metric sizes into one compact caddy. The industrial strength, extended reach ball-end keys are optimal for working at angles up to 25 degrees. Hex keys are conveniently stored within a cross-compatible, interlocking case for sleek and convenient storage to stack with other Twist-to-Lock cases.

## **Specifications**

| Туре:             | L-Style Hex Key Set                                 | Application:          | Tightening or Loosening Screws or Hex Bolts |
|-------------------|-----------------------------------------------------|-----------------------|---------------------------------------------|
| Special Features: | Color-Coded                                         | Overall Length:       | 7" (17.7 cm)                                |
| Overall Height:   | 1.12" (2.8 cm)                                      | Overall Width:        | 3.15" (8 cm)                                |
| Material:         | CR-V steel                                          | Measurement Standard: | Metric                                      |
| Hex Size:         | 1.5mm, 2mm, 2.5mm, 3mm, 4mm, 5mm,<br>6mm, 8mm, 10mm | End:                  | Ball                                        |
| Short Arm Length: | 0.5" to 1" (1.3 to 2.5 cm)                          | Short Arm Drive Type: | Hex                                         |
| Long Arm Length:  | 3" to 7" (7.6 to 17.8 cm)                           | Long Arm Drive Type:  | Hex                                         |
| Weight:           | 12 oz (340 g)                                       |                       |                                             |