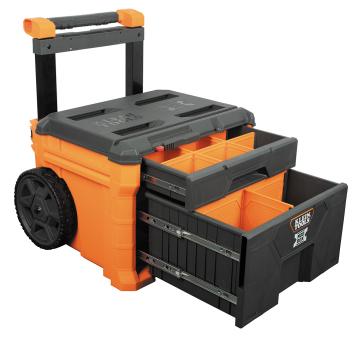

## MODbox<sup>™</sup> Two Drawer Rolling Tool Box

Klein Tools MODbox<sup>™</sup> Rolling Drawer Box features accessible drawers so you can stay stacked. It features a large-capacity lower drawer and compact top drawer. Locking bar secures the drawers in transport. Drawers have removable dividers and heavy-duty ball-bearing slides for smooth operation. With 10-Inch solid rubber wheels, a removable handle, this durable rolling drawer box supports up to 250 pounds (113.4 kg). Easily connects with MODbox<sup>™</sup> components for a custom mobile workstation.