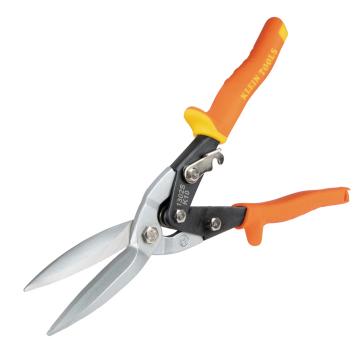

## Long Cut Aviation Snips, Straight

Cut and trim sheet metal more efficiently with the Klein Tools long-nose, straight cutting Aviation Snips. Snip blades are made of forged, heat-treated steel for superior strength and durability. The spring-action lock allows opening of tool with one handed operation. Aviation snips are color-coded and feature comfortable contoured grips.