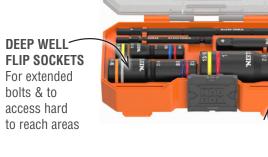

swap between any

**MODULAR STORAGE SYSTEM** Compatible with MODbox<sup>™</sup> and stackable with other cases

| Cat. No. | UPC                 | Description                                                           | Hex Sizes Included                                                                                                       |
|----------|---------------------|-----------------------------------------------------------------------|--------------------------------------------------------------------------------------------------------------------------|
| 651QS    | 0-92644-<br>38010-5 | KNECT™ Quad-4 Deep-Well Heavy-Duty Impact Flip Socket, SAE, 1-Piece   | 1/4", 3/8", 5/16", 7/16"                                                                                                 |
| 652QS    | 0-92644-<br>32891-6 | KNECT™ Quad-8 Deep-Well Heavy-Duty Impact Flip Sockets, SAE, 2-Piece  | 1/4", 3/8", 5/16", 7/16", 1/2", 5/8", 9/16", 11/16" <b>Available Soon</b>                                                |
| 653QS    | 0-92644-<br>38014-3 | KNECT™ Quad-12 Deep-Well Heavy-Duty Impact Flip Sockets, SAE, 3-Piece | 1/4", 3/8", 5/16", 7/16", 1/2", 5/8", 9/16", 11/16", 3/4", 7/8", 13/16", 1"                                              |
| 654QS    | 0-92644-<br>38011-2 | KNECT™ Quad-16 Heavy-Duty Impact Flip Sockets, SAE/Metric, 4-Piece    | 1/4", 3/8", 5/16", 7/16", 1/2", 5/8", 9/16", 11/16", 7, 10, 8, 12, 9, 13, 11, 14                                         |
| 656QS    | 0-92644-<br>38020-4 | KNECT™ Quad-24 Heavy-Duty Impact Flip Sockets, SAE/Metric, 6-Piece    | 1/4", 3/8", 5/16", 7/16", 1/2", 5/8", 9/16", 11/16", 3/4", 7/8", 13/16", 1", 7, 10, 8, 12, 9, 13, 11, 14, 15, 18, 16, 19 |