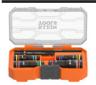

swap between any

**MODULAR STORAGE SYSTEM** Compatible with MODbox<sup>™</sup> and stackable with other cases

| Cat. No. | UPC                 | Description                                                           | Hex Sizes Included                                                                                                       |
|----------|---------------------|-----------------------------------------------------------------------|--------------------------------------------------------------------------------------------------------------------------|
| 651QS    | 0-92644-<br>38010-5 | KNECT™ Quad-4 Deep-Well Heavy-Duty Impact Flip Socket, SAE, 1-Piece   | 1/4", 3/8", 5/16", 7/16"                                                                                                 |
| 652QS    | 0-92644-<br>32891-6 | KNECT™ Quad-8 Deep-Well Heavy-Duty Impact Flip Sockets, SAE, 2-Piece  | 1/4", 3/8", 5/16", 7/16", 1/2", 5/8", 9/16", 11/16" <b>Available Soon</b>                                                |
| 653QS    | 0-92644-<br>38014-3 | KNECT™ Quad-12 Deep-Well Heavy-Duty Impact Flip Sockets, SAE, 3-Piece | 1/4", 3/8", 5/16", 7/16", 1/2", 5/8", 9/16", 11/16", 3/4", 7/8", 13/16", 1"                                              |
| 654QS    | 0-92644-<br>38011-2 | KNECT™ Quad-16 Heavy-Duty Impact Flip Sockets, SAE/Metric, 4-Piece    | 1/4", 3/8", 5/16", 7/16", 1/2", 5/8", 9/16", 11/16", 7, 10, 8, 12, 9, 13, 11, 14                                         |
| 656QS    | 0-92644-<br>38020-4 | KNECT™ Quad-24 Heavy-Duty Impact Flip Sockets, SAE/Metric, 6-Piece    | 1/4", 3/8", 5/16", 7/16", 1/2", 5/8", 9/16", 11/16", 3/4", 7/8", 13/16", 1", 7, 10, 8, 12, 9, 13, 11, 14, 15, 18, 16, 19 |