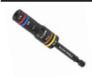

## KNECT. QUAD SOCKET SETS

KLEIN

91/1

91/9

1/2 5/8

KLEIN

91/11

Four Sizes In One Socket