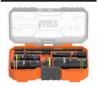

swap between any

**MODULAR STORAGE SYSTEM** Compatible with MODbox<sup>™</sup> and stackable with other cases

| Cat. No. | UPC                 | Description                                                           | Hex Sizes Included                                                                                                       |
|----------|---------------------|-----------------------------------------------------------------------|--------------------------------------------------------------------------------------------------------------------------|
| 651QS    | 0-92644-<br>38010-5 | KNECT™ Quad-4 Deep-Well Heavy-Duty Impact Flip Socket, SAE, 1-Piece   | 1/4", 3/8", 5/16", 7/16"                                                                                                 |
| 652QS    | 0-92644-<br>32891-6 | KNECT™ Quad-8 Deep-Well Heavy-Duty Impact Flip Sockets, SAE, 2-Piece  | 1/4", 3/8", 5/16", 7/16", 1/2", 5/8", 9/16", 11/16" <b>Available Soon</b>                                                |
| 653QS    | 0-92644-<br>38014-3 | KNECT™ Quad-12 Deep-Well Heavy-Duty Impact Flip Sockets, SAE, 3-Piece | 1/4", 3/8", 5/16", 7/16", 1/2", 5/8", 9/16", 11/16", 3/4", 7/8", 13/16", 1"                                              |
| 654QS    | 0-92644-<br>38011-2 | KNECT™ Quad-16 Heavy-Duty Impact Flip Sockets, SAE/Metric, 4-Piece    | 1/4", 3/8", 5/16", 7/16", 1/2", 5/8", 9/16", 11/16", 7, 10, 8, 12, 9, 13, 11, 14                                         |
| 656QS    | 0-92644-<br>38020-4 | KNECT™ Quad-24 Heavy-Duty Impact Flip Sockets, SAE/Metric, 6-Piece    | 1/4", 3/8", 5/16", 7/16", 1/2", 5/8", 9/16", 11/16", 3/4", 7/8", 13/16", 1", 7, 10, 8, 12, 9, 13, 11, 14, 15, 18, 16, 19 |