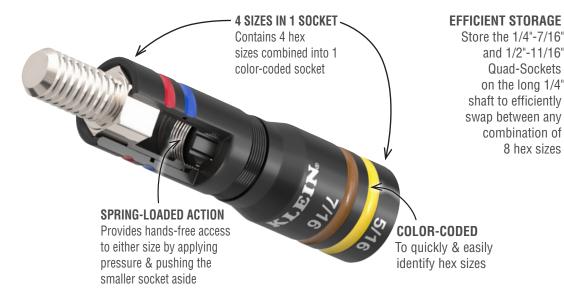

## KNECT. QUAD SOCKET SETS

KLEIN

91/1

91/9

1/2 5/8

KLEIN

91/11

Four Sizes In One Socket

## **KNECT (M) ADAPTER**

Allows for sockets to be used on 3/8" square drives and any KNECT (M) receiver (Only for 653QS and 656QS)

and 1/2"-11/16" Quad-Sockets

on the long 1/4"

combination of

8 hex sizes

shaft to efficiently

swap between any

**MODULAR STORAGE SYSTEM** Compatible with MODbox<sup>™</sup> and stackable with other cases

| Cat. No. | UPC                 | Description                                                           | Hex Sizes Included                                                                                                       |
|----------|---------------------|-----------------------------------------------------------------------|--------------------------------------------------------------------------------------------------------------------------|
| 651QS    | 0-92644-<br>38010-5 | KNECT™ Quad-4 Deep-Well Heavy-Duty Impact Flip Socket, SAE, 1-Piece   | 1/4", 3/8", 5/16", 7/16"                                                                                                 |
| 652QS    | 0-92644-<br>32891-6 | KNECT™ Quad-8 Deep-Well Heavy-Duty Impact Flip Sockets, SAE, 2-Piece  | 1/4", 3/8", 5/16", 7/16", 1/2", 5/8", 9/16", 11/16" <b>Available Soon</b>                                                |
| 653QS    | 0-92644-<br>38014-3 | KNECT™ Quad-12 Deep-Well Heavy-Duty Impact Flip Sockets, SAE, 3-Piece | 1/4", 3/8", 5/16", 7/16", 1/2", 5/8", 9/16", 11/16", 3/4", 7/8", 13/16", 1"                                              |
| 654QS    | 0-92644-<br>38011-2 | KNECT™ Quad-16 Heavy-Duty Impact Flip Sockets, SAE/Metric, 4-Piece    | 1/4", 3/8", 5/16", 7/16", 1/2", 5/8", 9/16", 11/16", 7, 10, 8, 12, 9, 13, 11, 14                                         |
| 656QS    | 0-92644-<br>38020-4 | KNECT™ Quad-24 Heavy-Duty Impact Flip Sockets, SAE/Metric, 6-Piece    | 1/4", 3/8", 5/16", 7/16", 1/2", 5/8", 9/16", 11/16", 3/4", 7/8", 13/16", 1", 7, 10, 8, 12, 9, 13, 11, 14, 15, 18, 16, 19 |