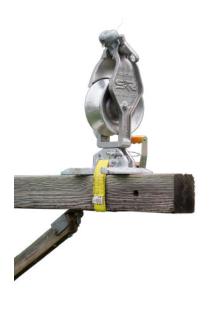

## **FEATURES**

- Requires less than half the time to mount/dismount compared to ordinary brackets.
- Compatible with nearly all distribution-type stringing blocks.
- One model fits all cross-arm sizes.
- No tools needed to mount or dismount.
- Strong holding force, without damage, regardless of materials.

## **COMPLETE DIMENSIONS**

| XS-100 FASTRAP                         |                                                                                                             |
|----------------------------------------|-------------------------------------------------------------------------------------------------------------|
| Pulling Load, rated                    | 2,500 lb., vertical; 1,500 lb., horizontal                                                                  |
| Compatible Cross-Arm Size, max.        | 4 in. x 10 in.                                                                                              |
| Compatible Cross-Arm Size, min.        | 3 1/2 in. x 4 1/2 in.                                                                                       |
| Operating Mechanism                    | Encircling strap with manual tightening using a fine-tooth ratcheted lever; released by quick-release lever |
| Base                                   | Aluminum, with slip-resistant coating                                                                       |
| Strap                                  | 30 in. length, Polyester, woven, with UV inhibitors & wear indicators                                       |
| Strap-Assembly Breaking Strength, min. | 9,000 lb.                                                                                                   |
| Ratchet Material                       | Steel, with corrosion-resistant coating                                                                     |
| Weight, nom.                           | 6 1/2 lb.                                                                                                   |
| Dimensions, stored, nom.               | 12 in. x 7 1/4 in. x 6 in.                                                                                  |

XS-100 Fastrap®

© 2024 SHERMAN + REILLY, INC.