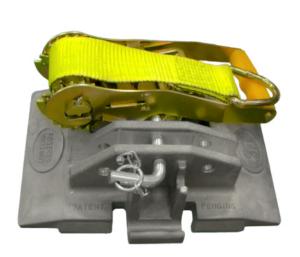

## **FEATURES**

- Requires less than half the time to mount/dismount compared to ordinary brackets.
- Compatible with nearly all distribution-type stringing blocks.
- One model fits all cross-arm sizes.
- No tools needed to mount or dismount.
- Strong holding force, without damage, regardless of materials.

## **COMPLETE DIMENSIONS**

| XS-100 FASTRAP                         |                                                                                                             |
|----------------------------------------|-------------------------------------------------------------------------------------------------------------|
| Pulling Load, rated                    | 2,500 lb., vertical; 1,500 lb., horizontal                                                                  |
| Compatible Cross-Arm Size, max.        | 4 in. x 10 in.                                                                                              |
| Compatible Cross-Arm Size, min.        | 3 1/2 in. x 4 1/2 in.                                                                                       |
| Operating Mechanism                    | Encircling strap with manual tightening using a fine-tooth ratcheted lever; released by quick-release lever |
| Base                                   | Aluminum, with slip-resistant coating                                                                       |
| Strap                                  | 30 in. length, Polyester, woven, with UV inhibitors & wear indicators                                       |
| Strap-Assembly Breaking Strength, min. | 9,000 lb.                                                                                                   |
| Ratchet Material                       | Steel, with corrosion-resistant coating                                                                     |
| Weight, nom.                           | 6 1/2 lb.                                                                                                   |
| Dimensions, stored, nom.               | 12 in. x 7 1/4 in. x 6 in.                                                                                  |

XS-100 Fastrap®

© 2024 SHERMAN + REILLY, INC.