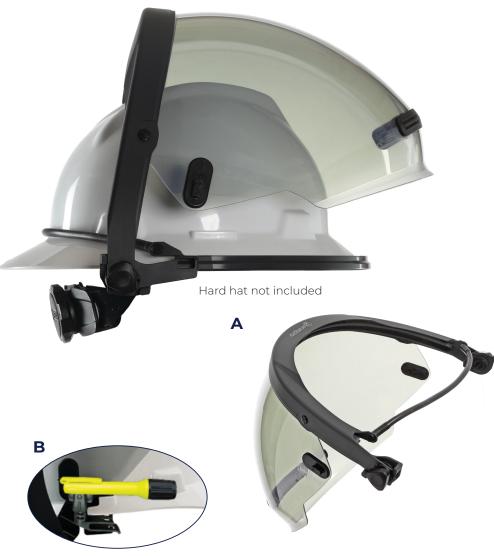

# ENESPRO® HOVER XTR™ SERIES FACESHIELD

For use with full brim hard hats\*

#### **FEATURES & BENEFITS**

- Premium Hover series bracket for better weight compensation over hard hat
- Highly transparent faceshield for greater visibility
- Toric shape for improved visibility, durability and protection
- Transparent chin cup for excellent downward vision & protection from hazards from below
- ArcVent<sup>™</sup> system for enhanced ventilation
- Adjustable settings allow the faceshield to be secured in various positions
- Lightweight design
- · Proven color recognition

## A HOVER XTR SERIES FACESHIELD WITH FULL BRIM BRACKET ENH12TR-FB (12 CAL) ENH20TR-FB (20 CAL)

# B LIGHT & MOUNT KIT HLITEKIT

- For use with lift front hoods & faceshields
- Intrinsically safe light, Class 1 Div 1
- 60 Lumens
- Uses 2 AAA batteries (included)
- Push-button switch for easy one handed operation
- · Light stays in place when shield is lifted
- Clips on right or left side