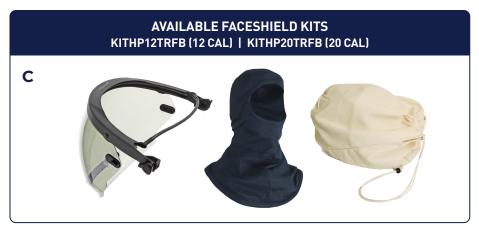

### C HOVER XTR SERIES FULL BRIM FACESHIELD KIT KITHP12TRFB (12 CAL) KITHP20TRFB (20 CAL)

- · Faceshield with full brim bracket
- Enespro FR balaclava
- Faceshield bag for storage
- Hard hat not included