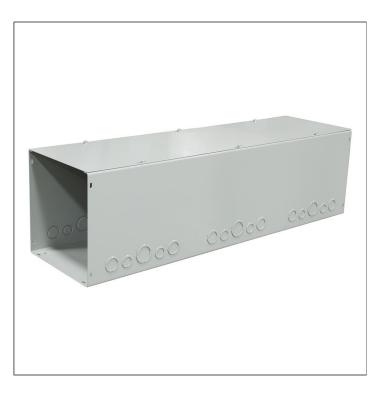

Catalog Number: Item Description: UPC Code: 4448-GSC1 N1 SCREW CVR GUTTER 784572106581

| Brand Name:                 | Milbank                       |
|-----------------------------|-------------------------------|
| Туре:                       | Lay In Wireway                |
| Application:                | Wireway                       |
| Standard:                   | UL Listed, Type 1             |
| Cover Type:                 | Screw Cover                   |
| Enclosure:                  | Indoor Enclosure              |
| Nominal Cross Section:      | 4x4                           |
| Straight Section<br>Length: | 48                            |
| Material:                   | Steel with Powder Coat Finish |
| Finish:                     | ANSI 61 Gray                  |
| Knockouts:                  | True                          |