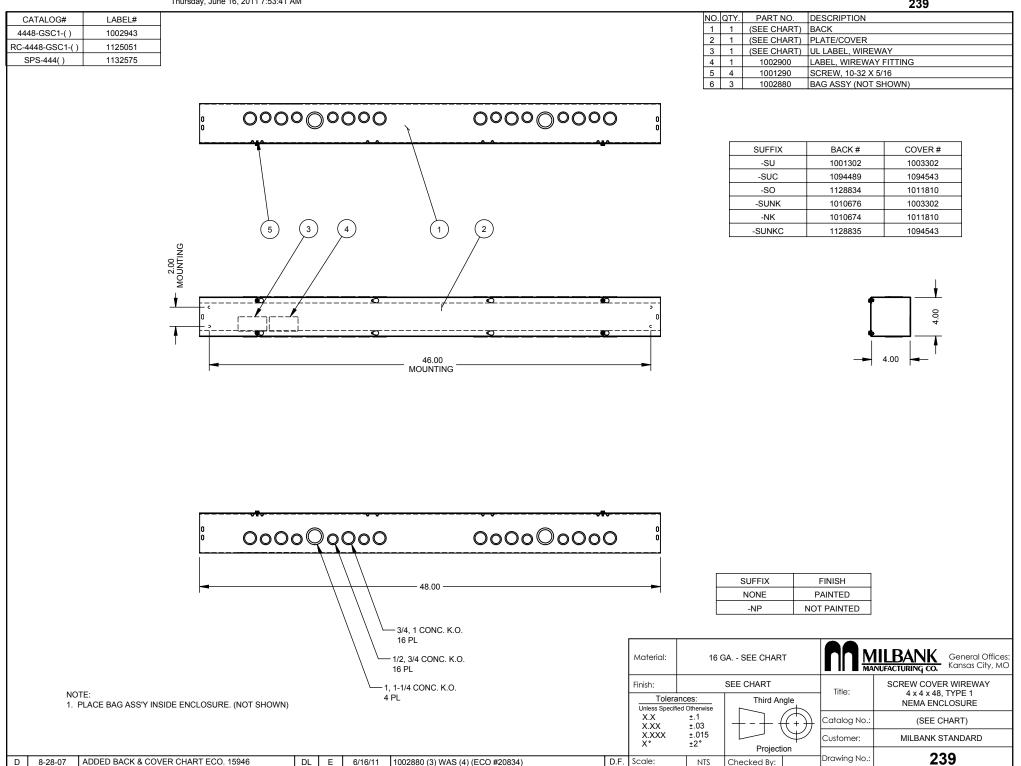

Catalog Number: Item Description: UPC Code: 4448-GSC1 N1 SCREW CVR GUTTER 784572106581

| Brand Name:                 | Milbank                       |
|-----------------------------|-------------------------------|
| Туре:                       | Lay In Wireway                |
| Application:                | Wireway                       |
| Standard:                   | UL Listed, Type 1             |
| Cover Type:                 | Screw Cover                   |
| Enclosure:                  | Indoor Enclosure              |
| Nominal Cross Section:      | 4x4                           |
| Straight Section<br>Length: | 48                            |
| Material:                   | Steel with Powder Coat Finish |
| Finish:                     | ANSI 61 Gray                  |
| Knockouts:                  | True                          |

D1

5/1/08

ADDED CHART & REMOVED NOTE #2(ECO.17139)

JLT

Drawn By:

DY

Approved By:

3/19/02