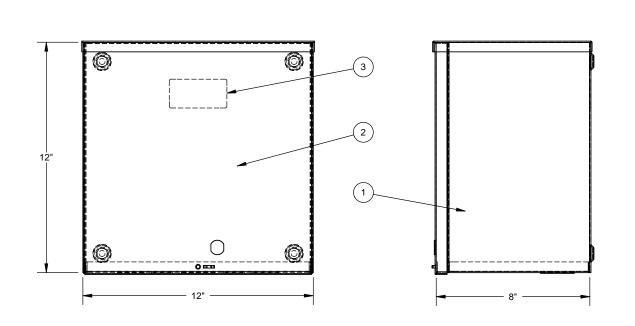

**NEMA Rating:** Type 3R

|      |           |             | 1001000            |  |
|------|-----------|-------------|--------------------|--|
| ITEM | QTY.      | PART NUMBER | DESCRIPTION        |  |
| 1    | 1         | (SEE CHART) | SHELL WELDMENT     |  |
|      | 1         | 1004332     | BACK               |  |
|      | 1 1010340 |             | TOP                |  |
|      | 1         | (SEE CHART) | воттом             |  |
| 2    | 1         | (SEE CHART) | HART) FRONT        |  |
| 3    | 1         | (SEE CHART) | LABEL (UL)         |  |
| 4    | 1         | 1002170     | BAG OF NEMA SCREWS |  |
| 5    | 1         | 1003469     | CARTON (NOT SHOWN) |  |

16 GA. STEEL Material: Shear/ Die# Finish: MILBANK LIGHT GRAY NEMA TYPE 3R Title: SCREW COVER CAN Part Wt.: Tolerances:
Unless Specified Otherwise
X.X ±.1 Third Angle 12128-SC3R Catalog No.: X.XX ±.03 Customer: BY X.XXX ±.015 DL 1001608 Drawing No.: D.F. Scale: NTS Checked By: