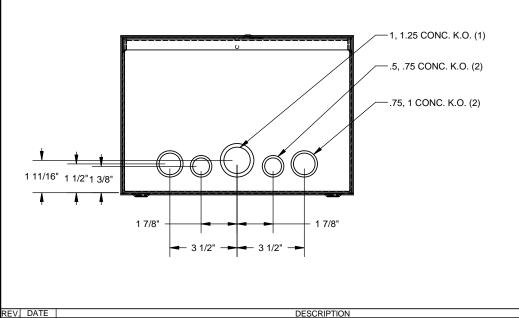

**NEMA Rating:** Type 3R

|      |           |             | 1001000            |  |
|------|-----------|-------------|--------------------|--|
| ITEM | QTY.      | PART NUMBER | DESCRIPTION        |  |
| 1    | 1         | (SEE CHART) | SHELL WELDMENT     |  |
|      | 1         | 1004332     | BACK               |  |
|      | 1 1010340 |             | TOP                |  |
|      | 1         | (SEE CHART) | воттом             |  |
| 2    | 1         | (SEE CHART) | HART) FRONT        |  |
| 3    | 1         | (SEE CHART) | LABEL (UL)         |  |
| 4    | 1         | 1002170     | BAG OF NEMA SCREWS |  |
| 5    | 1         | 1003469     | CARTON (NOT SHOWN) |  |

C 2/27/12 1001290 WAS 1002170 (ECO #21948)

D 1-23-14 Replaced 1001290 with bog of screws 1002170 eECR2675

| SUFFIX | SHELL   | воттом  | FRONT   | PAINTED | K.O. |
|--------|---------|---------|---------|---------|------|
| NONE   | 1157482 | 1010643 | 1143508 | YES     | YES  |
| -NK    | 1157484 | 1157473 | 1143506 |         | NO   |
| -NP    | 1157481 | 1010643 | 1010747 | NO      | YES  |
| -NK-NP | 1157483 | 1157473 | 1010/4/ |         | NO   |