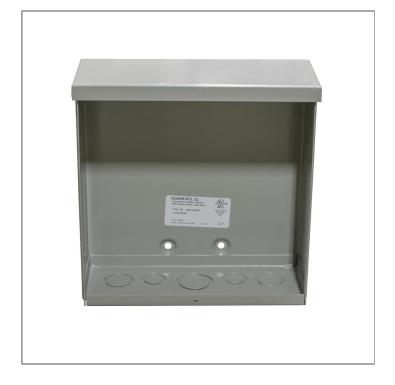

Catalog Number: 12128-SC3R

Item Description: N3R SCREW COVER ENCL

**UPC Code:** 784572101562

Brand Name: Milbank

Type: Screw Cover

**Special Features:** Drip Shield Top, Cover Secured with

Plated Screw, Mounting Embosses on

**Enclosure Back** 

**Application:** Enclosure for Mounting Electrical

Equipment

Standard: UL Listed

Number Of Outlet: 0

Material: Steel with Powder Coat Finish

Color: ANSI 61 Gray

Mounting: Wall Mount

**NEMA Rating:** Type 3R

|      |           |             | 1001000            |  |
|------|-----------|-------------|--------------------|--|
| ITEM | QTY.      | PART NUMBER | DESCRIPTION        |  |
| 1    | 1         | (SEE CHART) | SHELL WELDMENT     |  |
|      | 1         | 1004332     | BACK               |  |
|      | 1 1010340 |             | TOP                |  |
|      | 1         | (SEE CHART) | воттом             |  |
| 2    | 1         | (SEE CHART) | HART) FRONT        |  |
| 3    | 1         | (SEE CHART) | LABEL (UL)         |  |
| 4    | 1         | 1002170     | BAG OF NEMA SCREWS |  |
| 5    | 1         | 1003469     | CARTON (NOT SHOWN) |  |