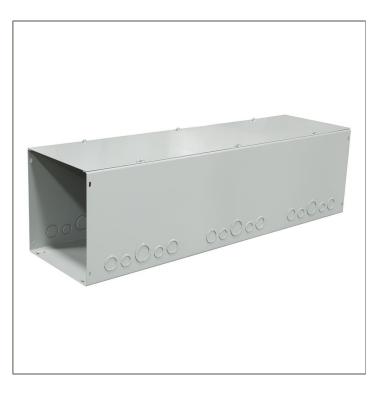

Catalog Number: Item Description: UPC Code: 8860-GSC1 N1 SCREW CVR GUTTER 784572109636

| Brand Name:                 | Milbank                       |
|-----------------------------|-------------------------------|
| Туре:                       | Lay In Wireway                |
| Application:                | Wireway                       |
| Standard:                   | UL Listed, Type 1             |
| Cover Type:                 | Screw Cover                   |
| Enclosure:                  | Indoor Enclosure              |
| Nominal Cross Section:      | 8x8                           |
| Straight Section<br>Length: | 60                            |
| Material:                   | Steel with Powder Coat Finish |
| Finish:                     | ANSI 61 Gray                  |
| Knockouts:                  | True                          |