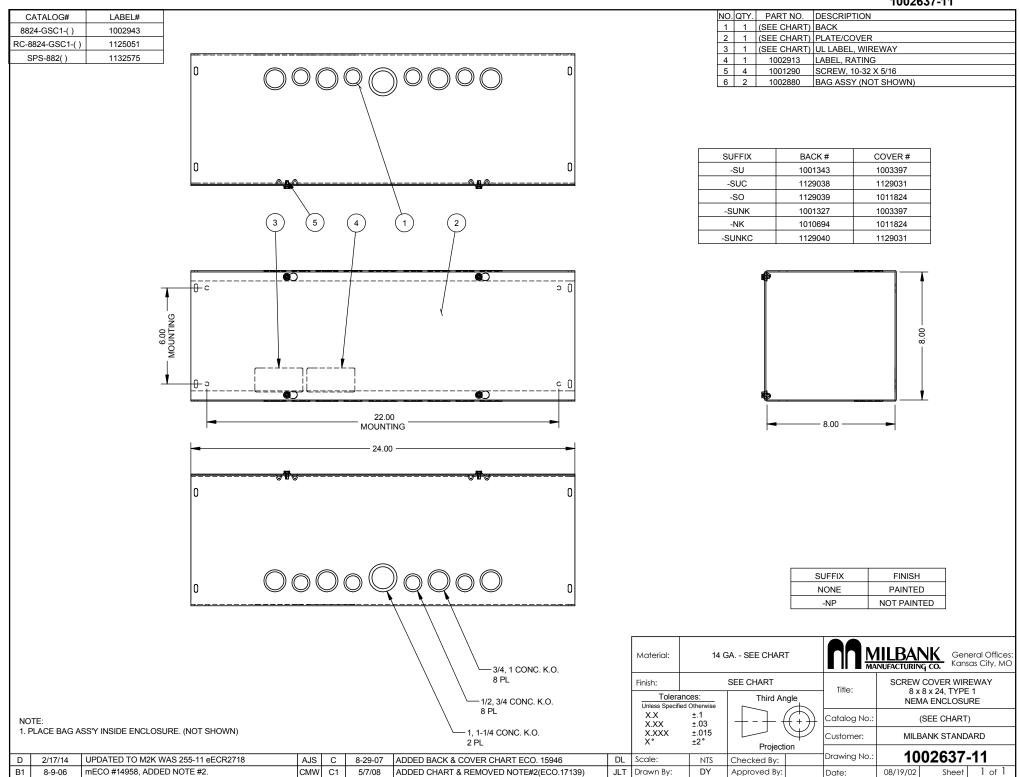

| UL Listed, Type 1             |
| Cover Type:                 | Screw Cover                   |
| Enclosure:                  | Indoor Enclosure              |
| Nominal Cross Section:      | 8x8                           |
| Straight Section<br>Length: | 24                            |
| Material:                   | Steel with Powder Coat Finish |
| Finish:                     | ANSI 61 Gray                  |
| Knockouts:                  | True                          |



Utility requirements may vary. Always consult the serving utility for their requirements prior to ordering or installing this equipment. This product must always be installed by a licensed electrician. Installation of this equipment may require local electrical inspector approval.

## 1002637-11



1002637.SLDDRW