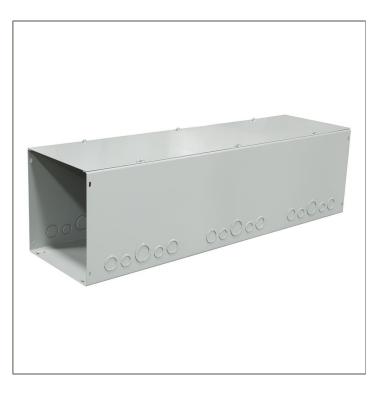

Catalog Number: Item Description: UPC Code: 8824-GSC1 N1 SCREW CVR GUTTER 784572109254

| Brand Name:                 | Milbank                       |
|-----------------------------|-------------------------------|
| Туре:                       | Lay In Wireway                |
| Application:                | Wireway                       |
| Standard:                   | UL Listed, Type 1             |
| Cover Type:                 | Screw Cover                   |
| Enclosure:                  | Indoor Enclosure              |
| Nominal Cross Section:      | 8x8                           |
| Straight Section<br>Length: | 24                            |
| Material:                   | Steel with Powder Coat Finish |
| Finish:                     | ANSI 61 Gray                  |
| Knockouts:                  | True                          |