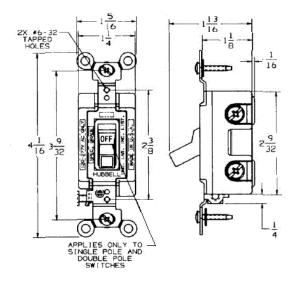

### Specifications

| •                                 |                      |
|-----------------------------------|----------------------|
| Top Material                      | Thermoplastic, Gray  |
| Base Material                     | Thermoplastic, Black |
| Toggle Material                   | Nylon                |
| Contacts                          | Silver Alloy         |
| Terminal Screws                   | Brass                |
| Auto Grounding Mounting<br>Bridge | Zinc Plated Steel    |
| Ground Screw                      | Brass (Green)        |

#### Mechanical

Terminal Accommodations #14 AWG min. - #10 AWG max. solid and stranded copper wire only