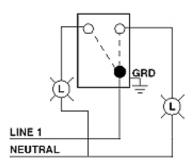

# **Dimensional Diagram**

Wiring Diagram Single-Pole, Double Throw (SPDT) Center OFF