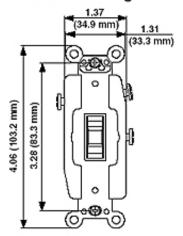

# **Dimensional Diagram**

Wiring Diagram Single-Pole, Double Throw (SPDT) Center OFF