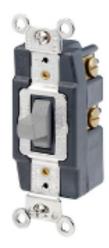

# 1257-GY

### **Item Description**

20 Amp, 120/277 Volt, Toggle Double-Throw Ctr-OFF Momentary Contact Single-Pole AC Quiet Switch, Industrial Grade, Grounding, Back &Side Wired, - Gray

#### **Technical Information**

**Product Features** 

**Grounding:** Self-Grounding

Amperage: 20 A Voltage: 120/277 VAC

HP Rating: 1HP-120V 2HP-240V-277V

Max. Amperage: 16 Amp Termination: Back or Side Wire Actuator Material: Thermoplastic Body Material: Thermoplastic

Strap Material: Steel

Color: Gray

Standards and Certifications: UL/CSA

Warranty: 10 Year Limited

Grade: Extra Heavy-Duty Industrial

Specification Grade

Feature: Momentary Contact CTR OFF

Function: Single-Pole
Device Type: Toggle Switch