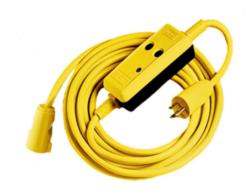

**Ordering Information** 

Description UPC Catalog Number Length Circuit Guard® manual 25' (762.0 cm) 783585690391 GFP25C15M set portable GFCI line cord, 15A 120V AC

Listings

UL Listed **CSA** Certified **IP21** Suitability