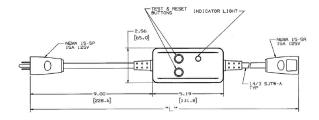

#### **Features**

- Unit must be reset by pushing the reset button upon plug in and after loss of primary power
- After a ground fault condition, unit must be reset by pushing the reset button
- Ideal for applications where operator injury might occur if equipment were to restart after a power failure

**Ordering Information** 

Description UPC Catalog Number Length Circuit Guard® manual 25' (762.0 cm) 783585690391 GFP25C15M set portable GFCI line cord, 15A 120V AC

Listings

UL Listed **CSA** Certified **IP21** Suitability