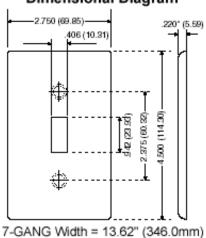

iliar and functional, Leviton Traditional Wallplates are designed for use with Traditional Leviton devices. They represent styles and form factors that have stood the test of time. Their clean lines work in virtually any location, whether in new or retrofit construction, and they install quickly and easily. Leviton offers Traditional Wallplates in a vast array of colors and configurations.

### **Item Description**

7-Gang Toggle Device Switch Wallplate, Standard Size, Stainless Steel Metal Wallplate, Device Mount - STAINLESS STEEL

### **Technical Information**

Product Features

Type: Standard Size

Gang: 7

Stainless Steel

**Material:** 302 Stainless Steel **Color:** Stainless Steel

Mount: Device

Standards and Certifications: UL/CSA

Warranty: 10-Year Limited

# Dimensional Diagram



# SPECIFICATION SUBMITTAL

Color:

N/A

UPC Code: 07847730951

Country Of Origin: Mexico

| or got former committee |                  |
|-------------------------|------------------|
| JOB NAME:               | CATALOG NUMBERS: |
|                         |                  |
| JOB NUMBER:             |                  |

# Leviton Manufacturing Co., Inc.

201 North Service Road, Melville, NY 11747
Teléfono: +1-800-323-8920 · FAX: +1-800-832-9538 · Tech Line (8:30AM-7:30PM E.S.T. Monday-Friday): +1-800-824-3005

# Leviton Manufacturing of Canada, Ltd.

165 Hymus Boulevard, Pointe Claire, Quebec H9R 1E9 · Telephone: +1-800-469-7890 · FAX: +1-800-824-3005 · www.leviton.com/canada

### Leviton S. de R.L. de C.V.

Lago Tana 43, Mexico DF, Mexico CP 11290 · Tel.: (+52)55-5082-1040 · FAX: (+