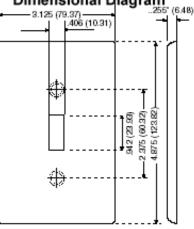

eviton Traditional Wallplates are designed for use with Traditional Leviton devices. They represent styles and form factors that have stood the test of time. Their clean lines work in virtually any location, whether in new or retrofit construction, and they install quickly and easily. Leviton offers Traditional Wallplates in a vast array of colors and configurations.

### **Item Description**

1-Gang Duplex Device Receptacle Wallplate, Midway Size, Thermoplastic Nylon, Device Mount, Hot Stamped Isolated Ground, Lettering Size 3/16-Inch - Orange

### **Technical Information**

Product Features Type: Midway Size Gang: 1 Material: Nylon Color: Orange Mount: Device Feature: Hot Stamped Standards and Certifications: UL/CSA Warranty: 10-Year Limited Text: Isolated Ground

# Dimensional Diagram



## SPECIFICATION SUBMITTAL

| JOB NAME:   | CATALOG NUMBERS: |  |
|-------------|------------------|--|
|             |                  |  |
| JOB NUMBER: |                  |  |

## Leviton Manufacturing Co., Inc.

201 North Service Road, Melville, NY 11747

Teléfono: +1-800-323-8920 · FAX: +1-800-832-9538 · Tech Line (8:30AM-7:30PM E.S.T. Monday-Friday): +1-800-824-3005

## Leviton Manufacturing of Canada, Ltd.

165 Hymus Boulevard, Pointe Claire, Quebec H9R 1E9 · Telephone: +1-800-469-7890 · FAX: +1-800-824-3005 · www.leviton.com/canada

### Leviton S. de R.L. de C.V.

Lago Tana 43, Mexico DF, Mexico CP 11290 · Tel.: (+52)55-5082-1040 · FAX: (+52)5386-1797 · www.leviton.com.mx

### Visit our Website at: www.leviton.com

© 2018 Leviton Manufacturing Co., Inc. Todos los derechos reserv