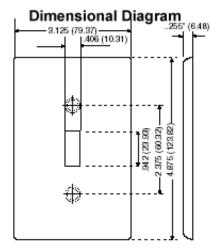

### **Item Description**

1-Gang Toggle Wallplate, Midway Size, Device Mount.

### **Features and Benefits**

- Midway plates can be used to hide wall suface irregularities.
- Full 0.375" taller and wider than standard wallplates.
- Available in a wide selection of colors to complement any wall color