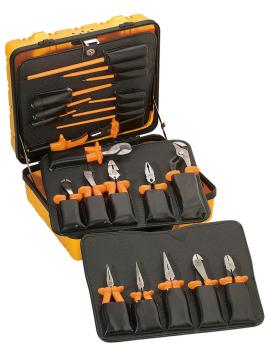

## General Purpose 1000V Insulated Tool Kit 22-Piece

This 22-piece tool kit includes the must-have insulated tools professional electricians need. The high-leverage design of both the side-cutting and diagonal-cutting pliers provides more cutting power while the pivot joint is hot-riveted for smooth action and no wobble. The Cushion-Grip<sup>™</sup> on the round-shank screwdrivers provide greater torque and comfort. The wire stripper/cutting tools, pump pliers and skinning knife provide excellent choices for any job. Forged in the USA with custom, US-made tool steel for maximum durability.

## **Specifications**

| Application:     | General Application Near Energized Source                                                                                                                   | Special Features: | Case Includes 3 Pallets        |
|------------------|-------------------------------------------------------------------------------------------------------------------------------------------------------------|-------------------|--------------------------------|
| Included:        | (1) Case, (8) Pliers, (9) Screwdrivers, (1)<br>Pump Pliers, (1) Wire Stripper/Cutter, (1)<br>Cable Cutter, (1) Skinning Knife, (1)<br>Crimping/Cutting Tool | Insulated:        | Yes                            |
| Handle Material: | High-Dielectric Plastic                                                                                                                                     | Handle Color:     | Orange                         |
| Overall Length:  | 15.375" (39.1 cm)                                                                                                                                           | Overall Height:   | 8.25" (21 cm)                  |
| Overall Width:   | 18.875" (47.9 cm)                                                                                                                                           | Standard:         | IEC 60900: 2012, ASTM F1505-10 |
| Weight:          | 24.3 lb (11.0 kg)                                                                                                                                           |                   |                                |