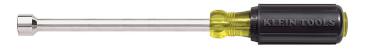

## Catalog No. 646-3/16

## 3/16-Inch Nut Driver with 6-Inch Hollow Shaft

Get to those deeply recessed nuts and bolts with Klein's nut driver. The comfortable Cushion-Grip<sup>™</sup> allows for greater torque and enables tool to be used for hours without fatigue. Featuring Tip-Ident® to help easily identify the nut driver size, and proudly made in the USA.

## **Specifications**

| Measurement Standard: | SAE             | Nut Driver Sizes: | 3/16"        |
|-----------------------|-----------------|-------------------|--------------|
| Magnetic:             | Νο              | Shaft Length:     | 6" (15.2 cm) |
| Insulated:            | No              | Color Code:       | Black        |
| Overall Length:       | 9.75" (24.8 cm) | Weight:           | 4 oz (113 g) |