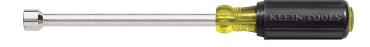

## 11/32-Inch Nut Driver 6-Inch Hollow Shaft

Get to those deeply recessed nuts and bolts with Klein's full hollow shank nut driver. The 6-Inch (152 mm) shaft fits over extra-long long bolts and studs for most applications including stacked circuit boards. The comfortable Cushion-Grip™ allows for greater torque and enables tool to be used for hours without fatigue.

## **Specifications**

| Application:      | Bolt Applications | Measurement Standard: | SAE             |
|-------------------|-------------------|-----------------------|-----------------|
| Nut Driver Sizes: | 11/32"            | Magnetic:             | No              |
| Shaft Length:     | 6" (15.2 cm)      | Material:             | Steel           |
| Insulated:        | No                | Handle Material:      | Rubber          |
| Color Code:       | Green             | Overall Length:       | 9.75" (24.8 cm) |