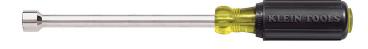

## 1/4-Inch Nut Driver with 6-Inch Hollow Shaft

Get to those deeply recessed nuts and bolts with Klein's hollow shank nut driver. The full hollow 6-Inch (152 mm) shaft fits over extra-long bolts and studs for most applications including stacked circuit boards. The comfortable Cushion-Grip™ allows for greater torque and enables tool to be used for hours without fatigue.

## **Specifications**

| Application:      | Bolt Applications | Measurement Standard: | SAE             |
|-------------------|-------------------|-----------------------|-----------------|
| Nut Driver Sizes: | 1/4"              | Magnetic:             | No              |
| Shaft Length:     | 6" (15.2 cm)      | Material:             | Steel           |
| Insulated:        | No                | Handle Material:      | Rubber          |
| Color Code:       | Red               | Overall Length:       | 9.75" (24.8 cm) |