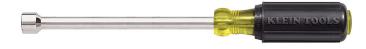

## 3/8-Inch Nut Driver, 6-Inch Hollow Shaft

The full hollow shaft design facilitates work on stacked circuit boards or other long bolt or stud applications. Klein's exclusive Cushion-Grip™ handle offers greater torque and outstanding comfort. The patented Tip- Ident® quickly identifies nut driver and size.

## **Specifications**

| Application:      | Bolt Applications | Measurement Standard: | SAE             |
|-------------------|-------------------|-----------------------|-----------------|
| Nut Driver Sizes: | 3/8"              | Magnetic:             | No              |
| Shaft Length:     | 6" (15.2 cm)      | Material:             | Steel           |
| Insulated:        | No                | Handle Material:      | Rubber          |
| Color Code:       | Blue              | Overall Length:       | 9.75" (24.8 cm) |