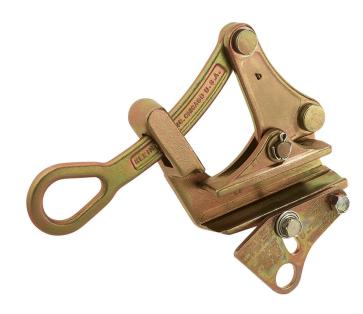

## Parallel Jaw Grip 4-1/2-Inch Length

Lightweight, compact grips pull an exceptionally wide range of cable sizes and types. Designed with a round inside-jaw contour for maximum contact to minimize conductor damage. Lower jaw is serrated to firmly grip insulated cables and conductors. Design includes a latch that prevents the grip from falling in case of jaw disengagement from the cable.

## **Specifications**

| Туре:              | Compact                    | Application:    | Cable Pulling                       |
|--------------------|----------------------------|-----------------|-------------------------------------|
| Special Features:  | Hot Latch, Spring          | Overall Length: | 11.7" (29.7 cm)                     |
| Cable Type:        | Messenger, EHS, Guy Strand | Cable Diameter: | 0.625" to 1.25" (15.87 to 31.75 mm) |
| Hot Latch:         | Y                          | Swing Latch:    | N                                   |
| Spring:            | Υ                          | Locking Handle: | N                                   |
| Jaw Type:          | Round - Serrated           | Jaw Length:     | 4.5" (11.4 cm)                      |
| Maximum Safe Load: | 7500 lb (3400 kg)          | Weight:         | 4.8 lb (2.2 kg)                     |