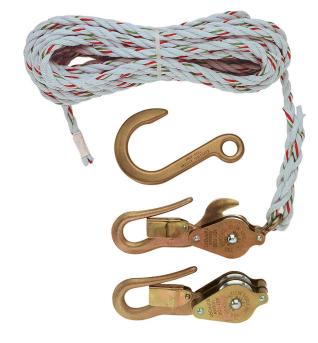

## Block and Tackle, Blocks H267/H268, Anchor Hook 258

All Klein block and tackle use high-quality, 3/8-Inch (10 mm) diameter rope. Light, galvanized-steel shell blocks are fitted with snubbing hooks to hold the load. This package features two blocks with a forged standard Klein hook Cat. No. 258 with a maximum safe load is 750-pound (340 kg).

## **Specifications**

| Overall Length:    | 14.85           | Overall Height: | 7.47                                                                  |
|--------------------|-----------------|-----------------|-----------------------------------------------------------------------|
| Overall Width:     | 5.85            | Material:       | Galvanized-Steel Shell Blocks, Aluminum<br>Alloy Bushings, Nylon Rope |
| Hook Type:         | Guarded         | Rope Material:  | Nylon                                                                 |
| Rope Diameter:     | 3/8" (9.53 mm)  | Rope Length:    | 25'                                                                   |
| Maximum Safe Load: | 750 lb (340 kg) | Weight:         | 2.9 lb (1.3 kg)                                                       |