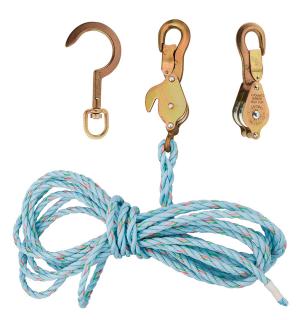

## Block and Tackle 259 Anchor Hook Spliced

All Klein block and tackle use high-quality, 3/8-Inch (10 mm) diameter rope. Light, galvanized-steel shell blocks are fitted with snubbing hooks to hold the load. This package features two blocks with a swivel Klein hook Cat. No. 259 with a maximum safe load of 750-pound (340 kg).

## **Specifications**

| Overall Length:    | 12.15           | Overall Height: | 4.95                                                                  |
|--------------------|-----------------|-----------------|-----------------------------------------------------------------------|
| Overall Width:     | 4.5             | Material:       | Galvanized-Steel Shell Blocks, Aluminum<br>Alloy Bushings, Nylon Rope |
| Hook Type:         | Standard        | Rope Material:  | Nylon                                                                 |
| Rope Diameter:     | 3/8" (9.53 mm)  | Rope Length:    | 25'                                                                   |
| Maximum Safe Load: | 750 lb (340 kg) | Included:       | 268 Block; 259 Swivel Hook; 3/8" (10 mm)<br>Diameter 25' (7.6 m) Rope |
| Weight:            | 2.8 lb (1.3 kg) |                 |                                                                       |