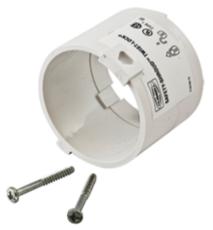

## **Features**

- Add-A-Shroud® devices allow conversion of existing 20A and 30A 3 to 5 wire Hubbell Insulgrip® Twist-Lock® devices to a Safety-Shroud® Twist-Lock® plug
- The Safety-Shroud® Twist-Lock® plug permits engagement with the Hubbell Mechanical Interlock Enclosure which virtually prevents make and break under load
- These devices provide a convenient and cost-effective way to convert existing Hubbell Insulgrip® Twist-Lock® plugs to Safety-Shroud® Twist-Lock® plugs

### **Ordering Information**

Description Device Color Add-a-Shroud for 3 White Pole 4 Wire and 4 Pole 5 Wire Insulgrip® Devices UPC Catalog Number 783585174150 HBLSS45

21 Amp & 30 Amp, 4 & 5 Wire Twist-Lock®

### **Specifications**

| Shroud | Nylon             |
|--------|-------------------|
| Screws | Zinc plated steel |