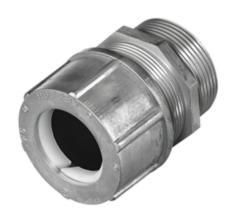

#### **Features**

- Cast aluminum cord connector, one-piece design with machined threads
- Lock nuts sold separately

**Ordering Information** 

Description Cord Connectors, Straight Male, Cast Aluminum

Form Size F6 UPC 783585200682 Catalog Number

#### **Specifications**

Material NPT Hub Size Cast Aluminum 2 Inch

Cord Diameter Range

Inches (mm)

1.63"-1.75" (41.3-44.4)