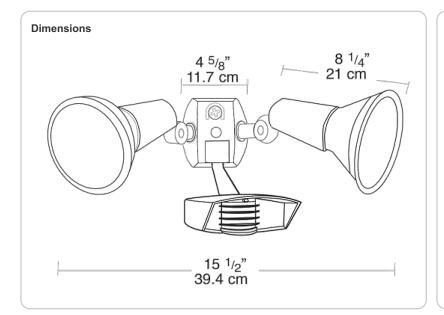

STL110RW

| Project:     | Туре: |
|--------------|-------|
| Prepared By: | Date: |

STEALTH Sensor with twin die cast R90 PAR-38 floods pre-wired and assembled on universal CU4 cover plate. Accepts PAR38 lamps, 150 Watt max. Lamps not supplied.

Color: White Weight: 2.6 lbs