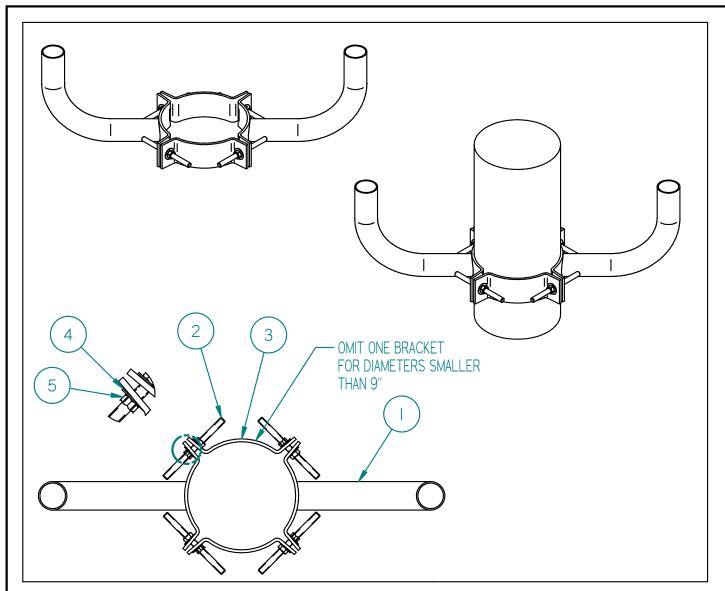

## **Mounting Notes:**

- 1. Insert 1/2-13 threaded rod (2) into one side of TCB assembly bracket (1).
- 2. Install washer (4) and nut (5) to one end of rod. Do not tighten.
- 3. Slide TCB bracket (3) onto threaded rod.
- 4. Install washer (4) and nut (5) to other end of rod. Do not tighten.
- 5. Repeat steps 1 4 until all brackets are mounted together.
- 6. Secure brackets to diameter of pole by tightening all nuts (5).

## Shipping Package Contents:

TCB Bracket assembly (2)

TCB Bracket (2)

1/2-13 Threaded Rod-16 Nut (4)

Catalog Number: TCB2-XXX

Instruction Sheet: 93066049

1/2 Flat Washer (8)

1/2 Nut (8)