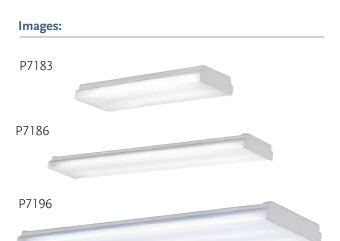

# FLUORESCENT WRAP SERIES

## Dimensions:

| Model | Α   | В  | C      |
|-------|-----|----|--------|
| P7183 | 24" | 3" | 7 3/4" |
| P7186 | 48" | 3" | 7 3/4" |
| P7196 | 48" | 3" | 15"    |

### Catalog number:

| Model | Finish                            | Number of Lamp & Type |
|-------|-----------------------------------|-----------------------|
| P7183 | <b>30EB</b> - White, Baked Enamel | 2 - 20W T8            |
| P7186 |                                   | 2 - 32W T8            |
| P7196 |                                   | 4 - 32W T8            |