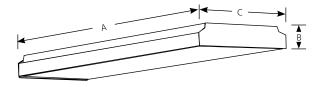

## Dimensions:

| Model | Α   | В  | C      |
|-------|-----|----|--------|
| P7183 | 24" | 3" | 7 3/4" |
| P7186 | 48" | 3" | 7 3/4" |
| P7196 | 48" | 3" | 15"    |